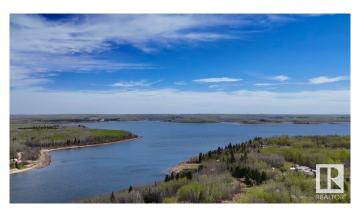

## \$300,000

0 Bedroom, 0.00 Bathroom, Rural on 5.53 Acres

Floatingstone, Rural St. Paul County, AB

Looking for the perfect place to enjoy country living with family and friends? This spacious 5.53-acre lot at Floatingstone Lake offers an excellent opportunity to create your own private retreat. Located near the end of a quiet, no-exit road, this property is set up for gathering and relaxation. Features include a large kitchen cook shack, multiple decks for outdoor entertaining, and plumbing ready for RV septic hookups. Bring your RVs, your family, and your vision â€" whether you're looking for a peaceful getaway or a seasonal gathering place, this blank slate is ready for your ideas. Enjoy the wide-open space, fresh air, and endless potential in a beautiful country setting.

# **Community Information**

Address 331 605010 Rge Rd 120

Area Rural St. Paul County

Subdivision Floatingstone

City Rural St. Paul County

County ALBERTA

Province AB

Postal Code T0A 3A0