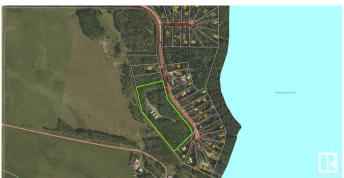

## \$300,000

0 Bedroom, 0.00 Bathroom, Rural on 5.53 Acres

Floatingstone, Rural St. Paul County, AB

Looking for the perfect place to enjoy country living with family and friends? This spacious 5.53-acre lot at Floatingstone Lake offers an excellent opportunity to create your own private retreat. Located near the end of a quiet, no-exit road, this property is set up for gathering and relaxation. Features include a large kitchen cook shack, multiple decks for outdoor entertaining, and plumbing ready for RV septic hookups. Bring your RVs, your family, and your vision â€" whether you're looking for a peaceful getaway or a seasonal gathering place, this blank slate is ready for your ideas. Enjoy the wide-open space, fresh air, and endless potential in a beautiful country setting.

# **Community Information**

Address 331 605010 Rge Rd 120

Area Rural St. Paul County

Subdivision Floatingstone

City Rural St. Paul County

County ALBERTA

Province AB

Postal Code T0A 3A0

#### **Exterior**

Exterior Features Cul-De-Sac, Private Setting, Recreation Use, Treed Lot