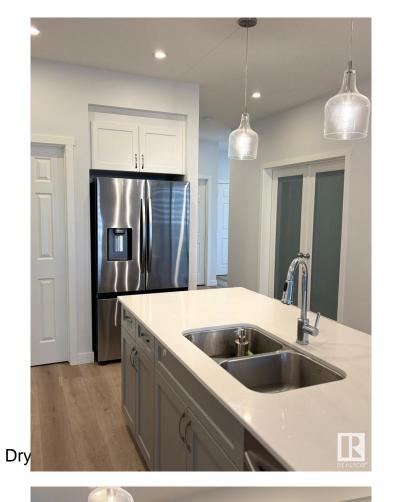

#### \$2,700

3 Bedroom, 2.50 Bathroom, 2,154 sqft Rental on 0.00 Acres

Desrochers Area, Edmonton, AB

Available immediately, this stunning 3-bedroom, 2.5-bath home in the desirable Desrochers area offers 2,153.88 sq ft of bright, open living space in a brand-new build from 2024. Featuring a double attached garage, spacious bedrooms, and modern finishes throughout, this home blends comfort and style. The unfinished basement provides extra storage or future potential. Located just steps from parks, playgrounds, picnic areas, and a public swimming pool, it's ideal for families or professionals. Schools for all grade levels, shopping, and essential amenities are nearby, with easy access to public transportation for a stress-free commute. Small, trained pets are welcome, making this home perfect for pet lovers. Enjoy living in a vibrant, family-friendly community with everything you need just moments away!

Parking Double Garage Attached

Interior

Appliances Dishwasher-Built-In,

Stove-Electric, Washer