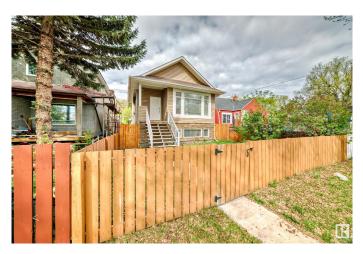

## \$465,000

4 Bedroom, 2.50 Bathroom, 1,570 sqft Single Family on 0.00 Acres

Alberta Avenue, Edmonton, AB

Nestled on a quiet, tree-lined street in Alberta Avenue, this stunning custom-built 4-level split offers over 2,000 sq ft of beautifully upgraded living space. Featuring hardwood floors, tile, granite countertops throughout, central air conditioning, and a high-efficiency furnace, this home is move-in ready. A spacious 22x22 detached garage adds even more value. Upstairs, the expansive primary bedroom includes a large walk-in closet and a luxurious 5-piece ensuite with a deep soaker tub that also serves as the main bath. The main level boasts soaring vaulted ceilings, a welcoming foyer, a bright living room, a dinette area, and a gorgeous kitchen with an island, full-sized pantry, and ample storage. The third level features a cozy family room with a gas fireplace, a 2-piece bathroom, and an additional bedroom or den. This home is stunning and waiting for it's new family.

### Amenities

| Amenities | Off Street Parking, Air Conditioner, Crawl Space, Deck, Hot Water |
|-----------|-------------------------------------------------------------------|
|           | Natural Gas                                                       |
| Parking   | Double Garage Detached, Over Sized                                |

| Exterior          | Wood, Vinyl                                                         |
|-------------------|---------------------------------------------------------------------|
| Exterior Features | Back Lane, Fenced, Flat Site, Landscaped, Playground Nearby, Public |
|                   | Transportation, Schools, Shopping Nearby                            |
| Roof              | Asphalt Shingles                                                    |
| Construction      | Wood, Vinyl                                                         |
| Foundation        | Concrete Perimeter                                                  |