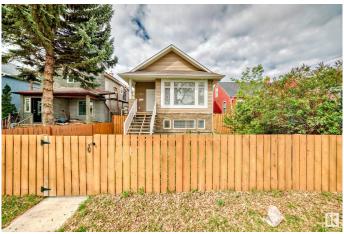

## \$465,000

4 Bedroom, 2.50 Bathroom, 1,570 sqft Single Family on 0.00 Acres

Alberta Avenue, Edmonton, AB

Nestled on a quiet, tree-lined street in Alberta Avenue, this stunning custom-built 4-level split offers over 2,000 sq ft of beautifully upgraded living space. Featuring hardwood floors, tile, granite countertops throughout, central air conditioning, and a high-efficiency furnace, this home is move-in ready. A spacious 22x22 detached garage adds even more value. Upstairs, the expansive primary bedroom includes a large walk-in closet and a luxurious 5-piece ensuite with a deep soaker tub that also serves as the main bath. The main level boasts soaring vaulted ceilings, a welcoming foyer, a bright living room, a dinette area, and a gorgeous kitchen with an island, full-sized pantry, and ample storage. The third level features a cozy family room with a gas fireplace, a 2-piece bathroom, and an additional bedroom or den. This home is stunning and waiting for it's new family.