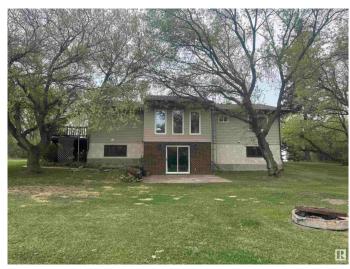

### \$590.000

6 Bedroom, 3.50 Bathroom, 1,501 sqft Rural on 6.95 Acres

None, Rural Westlock County, AB

Escape to this private 6.95-acre retreat in Westlock County! This 1983 bungalow features 6 bedrooms, 4 bathrooms, and a fully finished walkout basement, surrounded by mature trees. Inside you'll find vaulted ceilings, a stunning double-sided fireplace, vinyl windows, fresh paint, and open-concept living. The basement includes a wood-burning stove that circulates heat throughout the home. Recent updates include new shingles (2024). A paved driveway leads to a triple detached garage, a large pole shed with lean-to, and plenty of space for hobbies or small-scale farming. Peaceful, private, and move-in readyâ€"country living at its best!

#### Interior

Interior Features ensuite bathroom

Heating Forced Air-1, Natural Gas

Stories 2

Has Basement Yes

Basement Full, Finished

# **Exterior**

Exterior Wood

Exterior Features Landscaped, Private Setting, Vegetable Garden

Construction Wood

Foundation Preserved Wood