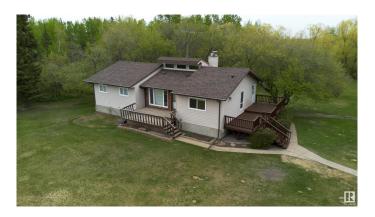

### \$590.000

6 Bedroom, 3.50 Bathroom, 1,501 sqft Rural on 6.95 Acres

None, Rural Westlock County, AB

Escape to this private 6.95-acre retreat in Westlock County! This 1983 bungalow features 6 bedrooms, 4 bathrooms, and a fully finished walkout basement, surrounded by mature trees. Inside you'll find vaulted ceilings, a stunning double-sided fireplace, vinyl windows, fresh paint, and open-concept living. The basement includes a wood-burning stove that circulates heat throughout the home. Recent updates include new shingles (2024). A paved driveway leads to a triple detached garage, a large pole shed with lean-to, and plenty of space for hobbies or small-scale farming. Peaceful, private, and move-in readyâ€"country living at its best!

### **Essential Information**

MLS® # E4435232 Price \$590,000

Bedrooms 6

Bathrooms 3.50

Full Baths 3

Half Baths 1

Square Footage 1,501

Acres 6.95

#### **Amenities**

Features Air Conditioner, Deck, Fire Pit, Vinyl Windows, Walkout Basement, Wet

Bar

# **Exterior**

Exterior Wood

Exterior Features Landscaped, Private Setting, Vegetable Garden

Construction Wood

Foundation Preserved Wood