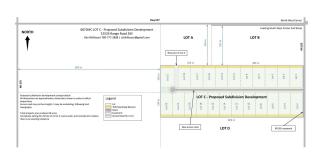

### \$1,100,000

0 Bedroom, 0.00 Bathroom, Land Commercial on 0.00 Acres

None, Rural Parkland County, AB

57.93 acres of proposed subdivision development for 23 2.2 acre building lots. Seller has been approved to move forward with a subdivision plan.