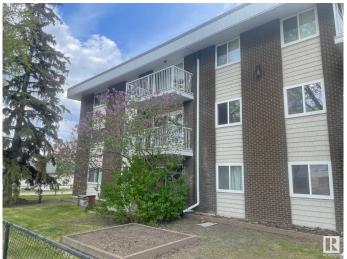

# \$124,900

2 Bedroom, 1.00 Bathroom, 1,003 sqft Condo / Townhouse on 0.00 Acres

Queen Mary Park, Edmonton, AB

Welcome to Crystal Court! Situated on a quiet, tree-lined street, this corner unit offers 1,003 sq ft of well-designed living space, featuring two spacious bedrooms and a 4-piece bathroom. The kitchen boasts plenty of counter and cupboard space, perfect for cooking and storage. This bright and airy unit is immaculate and exceptionally well maintained. You'll also enjoy the convenience of an outdoor parking stall just steps away. Located close to MacEwan University, NAIT, the Brewery District, and the vibrant shops and restaurants of 124 Street.

### **Exterior**

Exterior Wood, Brick, Vinyl

Exterior Features Back Lane, Public Transportation, Schools, Shopping Nearby

Roof Tar & Damp; Gravel
Construction Wood, Brick, Vinyl
Foundation Concrete Perimeter