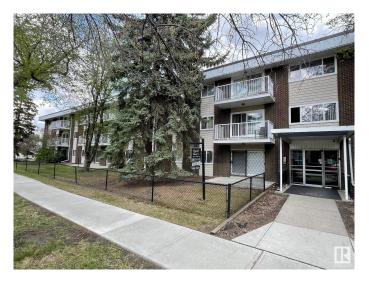

# \$124,900

2 Bedroom, 1.00 Bathroom, 1,003 sqft Condo / Townhouse on 0.00 Acres

Queen Mary Park, Edmonton, AB

Welcome to Crystal Court! Situated on a quiet, tree-lined street, this corner unit offers 1,003 sq ft of well-designed living space, featuring two spacious bedrooms and a 4-piece bathroom. The kitchen boasts plenty of counter and cupboard space, perfect for cooking and storage. This bright and airy unit is immaculate and exceptionally well maintained. You'll also enjoy the convenience of an outdoor parking stall just steps away. Located close to MacEwan University, NAIT, the Brewery District, and the vibrant shops and restaurants of 124 Street.

### **Exterior**

Exterior Wood, Brick, Vinyl

Exterior Features Back Lane, Public Transportation, Schools, Shopping Nearby

Roof Tar & Damp; Gravel
Construction Wood, Brick, Vinyl
Foundation Concrete Perimeter