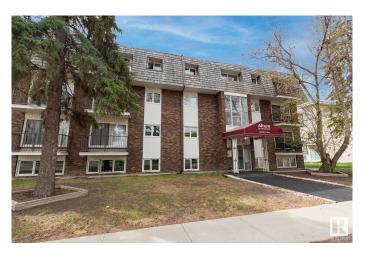

## \$109,000 - 104 10735 81 Avenue, Edmonton

MLS® #E4435080

## \$109,000

1 Bedroom, 1.00 Bathroom, 585 sqft Condo / Townhouse on 0.00 Acres

Queen Alexandra, Edmonton, AB

Great One bedroom apartment close by U of A and just off Whyte so that means an epic location where you can walk to many awesome cafes, restaurants, bars with tons of other great stores near by, all in easy walking distance including the university. It is certainly the place to be. Located on a quiet one way street with bike lane on one side and parking on the other. This home would suit a first time home buyer looking to get in the market and with a price so attractive so it even appeals to an investor as well as parents whose children study at U of A. The home has a very spacious layout and bedroom is generous size with large closet plus extra storage which is always nice. Kitchen, dining and living room are at one end of the unit while the bedroom and bathroom are at the other. Laundry is not in suite but close by the unit and there is a parking stall at the rear. Condo fee includes heat, and water so your utility bill will be low.

## **Essential Information**

| MLS® #     | E4435080  |
|------------|-----------|
| Price      | \$109,000 |
| Bedrooms   | 1         |
| Bathrooms  | 1.00      |
| Full Baths | 1         |

| Square Footage    | 585                                                                                                  |
|-------------------|------------------------------------------------------------------------------------------------------|
| Acres             | 0.00                                                                                                 |
| Year Built        | 1970                                                                                                 |
| Туре              | Condo / Townhouse                                                                                    |
| Sub-Type          | Lowrise Apartment                                                                                    |
| Style             | Single Level Apartment                                                                               |
| Status            | Active                                                                                               |
| Community Infor   | mation                                                                                               |
| Address           | 104 10735 81 Avenue                                                                                  |
| Area              | Edmonton                                                                                             |
| Subdivision       | Queen Alexandra                                                                                      |
| City              | Edmonton                                                                                             |
| County            | ALBERTA                                                                                              |
| Province          | AB                                                                                                   |
| Postal Code       | T6E 1Y2                                                                                              |
| Amenities         |                                                                                                      |
| Amenities         | Parking-Plug-Ins, Security Door                                                                      |
| Parking           | Stall                                                                                                |
| Interior          |                                                                                                      |
| Appliances        | Dishwasher-Built-In, Microwave Hood Fan, Refrigerator, Stove-Electric, Window Coverings              |
| Heating           | Baseboard, Natural Gas                                                                               |
| # of Stories      | 4                                                                                                    |
| Stories           | 4                                                                                                    |
| Has Basement      | Yes                                                                                                  |
| Basement          | None, No Basement                                                                                    |
| Exterior          |                                                                                                      |
| Exterior          | Wood, Brick, Vinyl                                                                                   |
| Exterior Features | Landscaped, Playground Nearby, Public Swimming Pool, Public Transportation, Schools, Shopping Nearby |