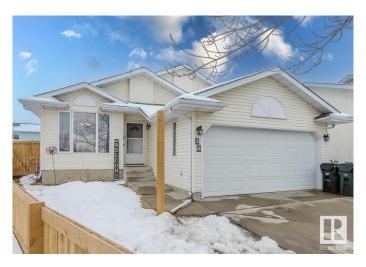

# \$2,575 - 30 Davy Crescent, Sherwood Park

MLS® #E4434802

## \$2.575

4 Bedroom, 3.00 Bathroom, 1,076 sqft Rental on 0.00 Acres

Davidson Creek, Sherwood Park, AB

Welcome Home! Wonderful Move-In Ready 4
Bedroom 3 Full Bathroom Bungalow with
Double Attached Garage For Rent in Davidson
Creek, Sherwood Park. Perfect family-friendly
location nearby parks, schools, shopping,
walking trails and so much more. Spacious
split level floor plan with a total of 4 bedrooms
and 3 full bathrooms. Featuring a living room,
full kitchen, and tons of storage. All appliances
included. Pie-shaped lot with large backyard
perfect for room to play and entertainment.
Plenty of Parking. Tenant pays all utilities. Pets
subject to approval.

#### **Essential Information**

MLS® # E4434802

Price \$2,575

Bedrooms 4

Bathrooms 3.00

Full Baths 3

Square Footage 1,076

Acres 0.00