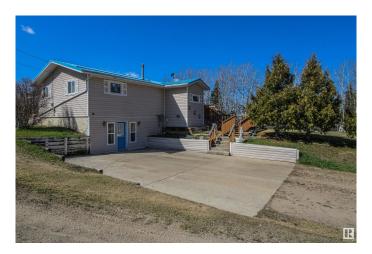

### \$339.500

4 Bedroom, 2.00 Bathroom, 1,025 sqft Single Family on 1.33 Acres

Lottie Lake, Lottie Lake, AB

Well-maintained family home with a large shop, located in a quiet lake subdivision just a short drive from St. Paul, Alberta. This property features a spacious deck with both covered and open areas, a fully finished basement, and a landscaped yard. Recent updates include brand-new windows and doors installed in spring 2025. The shop offers plenty of space for storage, projects, or hobbies, making this an excellent setup for those seeking extra room inside and out. A great opportunity to enjoy a peaceful setting while remaining close to town amenities.

#### **Exterior**

Exterior Wood, Vinyl

Exterior Features Fruit Trees/Shrubs, Landscaped, Treed Lot, Vegetable Garden

Roof Metal

Construction Wood, Vinyl

Foundation Concrete Perimeter