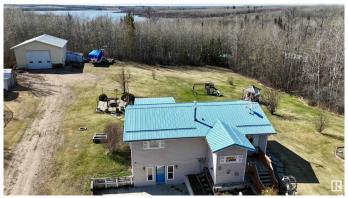

### \$339.500

4 Bedroom, 2.00 Bathroom, 1,025 sqft Single Family on 1.33 Acres

Lottie Lake, Lottie Lake, AB

Well-maintained family home with a large shop, located in a quiet lake subdivision just a short drive from St. Paul, Alberta. This property features a spacious deck with both covered and open areas, a fully finished basement, and a landscaped yard. Recent updates include brand-new windows and doors installed in spring 2025. The shop offers plenty of space for storage, projects, or hobbies, making this an excellent setup for those seeking extra room inside and out. A great opportunity to enjoy a peaceful setting while remaining close to town amenities.

#### **Exterior**

Exterior Wood, Vinyl

Exterior Features Fruit Trees/Shrubs, Landscaped, Treed Lot, Vegetable Garden

Roof Metal

Construction Wood, Vinyl

Foundation Concrete Perimeter