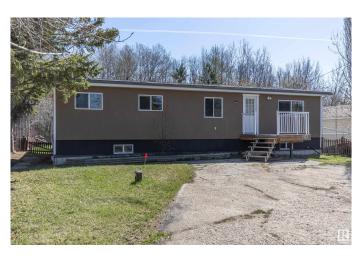

# \$274,900

3 Bedroom, 1.50 Bathroom, 1,128 sqft Rural on 0.18 Acres

Collingwood Cove, Rural Strathcona County, AB

Welcome to Collingwood Cove located 14 minutes East of Sherwood Park on pavement. This home has 1126 Sq Ft of living space on the main floor and has been significantly upgraded and tastefully renovated. This open concept has large kitchen and dining area with an abundance of newer cupboards and countertops. There are 3 bedrooms up, including a huge Primary with a 2 piece ensuite along with 2 more bedrooms and a 4 piece main bathroom. Features include newer vinyl plank flooring and windows. There is off street parking at the front on the home while the back deck overlooks a fenced yard backing onto trees. Collingwood Cove is very much a Family Community with schools and a playground nearby. With close proximity to Sherwood Park and Edmonton you will love this country community with a neighborly feel.

#### **Essential Information**

MLS® # E4434670 Price \$274,900

Bedrooms 3
Bathrooms 1.50

Full Baths 1

Half Baths 1

Square Footage 1,128

Acres 0.18 Year Built 1977

Type Rural

# **Community Information**

Address 127 51551 Rge Road 212a

Area Rural Strathcona County

Subdivision Collingwood Cove

City Rural Strathcona County

County ALBERTA

Province AB

Postal Code T8G 1B2