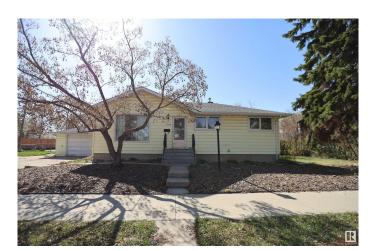

## \$450.000

1 Bedroom, 1.00 Bathroom, 1,005 sqft Single Family on 0.00 Acres

Dovercourt, Edmonton, AB

Situated on a generous 55' x 129' corner lot in the heart of Dovercourt, this 1,000 square foot bungalow blends charm and modern updates. Featuring 3 bedrooms above grade and 2 bedrooms below, the bright main floor offers a spacious living area, functional kitchen, and large windows. The basement with separate entrance includes a kitchen, and a bathroomâ€"ideal for guests or family. Recent upgrades include a new furnace, air conditioning, roof, and basement windows. Located near St. Albert Trail and Yellowhead Trail, enjoy easy access to schools, parks, and amenities in this vibrant, tree-lined community. A rare opportunity for families, investors, or builders!

# **Community Information**

Address 13419 124 Avenue

Area Edmonton
Subdivision Dovercourt
City Edmonton
County ALBERTA

Province AB

Postal Code T5L 3A4