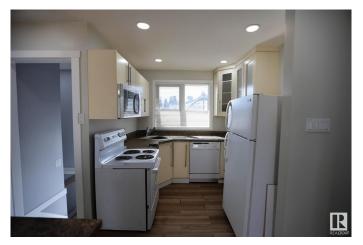

## \$450.000

1 Bedroom, 1.00 Bathroom, 1,005 sqft Single Family on 0.00 Acres

Dovercourt, Edmonton, AB

Situated on a generous 55' x 129' corner lot in the heart of Dovercourt, this 1,000 square foot bungalow blends charm and modern updates. Featuring 3 bedrooms above grade and 2 bedrooms below, the bright main floor offers a spacious living area, functional kitchen, and large windows. The basement with separate entrance includes a kitchen, and a bathroomâ€"ideal for guests or family. Recent upgrades include a new furnace, air conditioning, roof, and basement windows. Located near St. Albert Trail and Yellowhead Trail, enjoy easy access to schools, parks, and amenities in this vibrant, tree-lined community. A rare opportunity for families, investors, or builders!

### Interior

Interior Features ensuite bathroom

Appliances Air Conditioning-Central, Dishwasher-Built-In, Dryer, Refrigerator,

Stove-Electric, Washer

Heating Forced Air-1, Natural Gas

Stories 2

Has Basement Yes