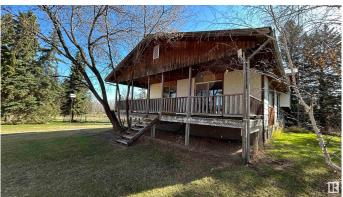

## \$629,900

4 Bedroom, 2.50 Bathroom, 2,016 sqft Rural on 80.06 Acres

None, Rural St. Paul County, AB

MOO MOO Move on in! This cattle friendly property is ready for its new owner to set up their new cattle operation. Boasting a calving barn (video cables ran from barn to house), hay storage galore, 4 different waterers throughout the property, cattle shelter in the pasture, a 57x20 heated shop for your smaller equipment, or a 36x40 shop for tractor or other larger equipment. This property even hast a separated super insulated room for hanging your hunt or for doing your own butchering! The home on this land is a handyman's dream and is large enough for the whole family! The bored well is in the Beverly Channel providing copious amounts of water and was watering well over 160 head of cattle just a few years ago.

## **Amenities**

Features Deck, Fire Pit, Hot Water Natural Gas

## **Exterior**

Exterior Wood

Exterior Features Corner Lot

Construction Wood

Foundation Preserved Wood