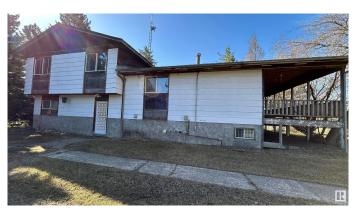

## \$629,900

4 Bedroom, 2.50 Bathroom, 2,016 sqft Rural on 80.06 Acres

None, Rural St. Paul County, AB

MOO MOO Move on in! This cattle friendly property is ready for its new owner to set up their new cattle operation. Boasting a calving barn (video cables ran from barn to house), hay storage galore, 4 different waterers throughout the property, cattle shelter in the pasture, a 57x20 heated shop for your smaller equipment, or a 36x40 shop for tractor or other larger equipment. This property even hast a separated super insulated room for hanging your hunt or for doing your own butchering! The home on this land is a handyman's dream and is large enough for the whole family! The bored well is in the Beverly Channel providing copious amounts of water and was watering well over 160 head of cattle just a few years ago.

### **Essential Information**

MLS® # E4434626 Price \$629,900

Bedrooms 4

Bathrooms 2.50

Full Baths 2

Half Baths 1

Square Footage 2,016 Acres 80.06

Year Built 1977 Type Rural

Sub-Type Detached Single Family

Style 4 Level Split

Status Active

## **Exterior**

Exterior Wood

Exterior Features Corner Lot

Construction Wood

Foundation Preserved Wood