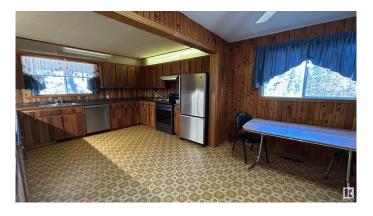

## \$629,900

4 Bedroom, 2.50 Bathroom, 2,016 sqft Rural on 80.06 Acres

None, Rural St. Paul County, AB

MOO MOO Move on in! This cattle friendly property is ready for its new owner to set up their new cattle operation. Boasting a calving barn (video cables ran from barn to house), hay storage galore, 4 different waterers throughout the property, cattle shelter in the pasture, a 57x20 heated shop for your smaller equipment, or a 36x40 shop for tractor or other larger equipment. This property even hast a separated super insulated room for hanging your hunt or for doing your own butchering! The home on this land is a handyman's dream and is large enough for the whole family! The bored well is in the Beverly Channel providing copious amounts of water and was watering well over 160 head of cattle just a few years ago.

#### Interior

Interior Features ensuite bathroom

Heating Forced Air-1, Natural Gas

Stories 4

Has Basement Yes

Basement Full, Finished