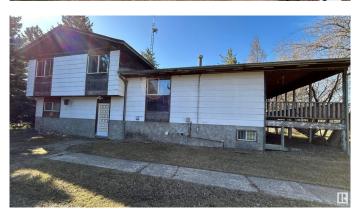

## \$529,900

4 Bedroom, 2.50 Bathroom, 2,016 sqft Rural on 80.06 Acres

None, Rural St. Paul County, AB

MOO MOO Move on in! This cattle friendly property is ready for its new owner to set up their new cattle operation. Boasting a calving barn (video cables ran from barn to house), hay storage galore, 4 different waterers throughout the property, cattle shelter in the pasture, a 57x20 heated shop for your smaller equipment, or a 36x40 shop for tractor or other larger equipment. This property even hast a separated super insulated room for hanging your hunt or for doing your own butchering! The home on this land is a handyman's dream and is large enough for the whole family! The bored well is in the Beverly Channel providing copious amounts of water and was watering well over 160 head of cattle just a few years ago.

### **Essential Information**

MLS® # E4434626 Price \$529,900

Bedrooms 4

Bathrooms 2.50

Full Baths 2

Half Baths 1

Square Footage 2,016 Acres 80.06

Year Built 1977 Type Rural

Sub-Type Detached Single Family

Style 4 Level Split

Status Active