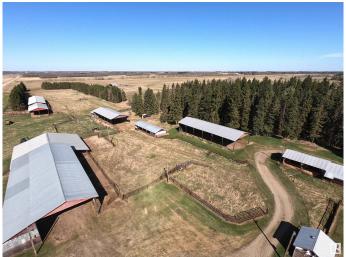

## \$529,900

4 Bedroom, 2.50 Bathroom, 2,016 sqft Rural on 80.06 Acres

None, Rural St. Paul County, AB

MOO MOO Move on in! This cattle friendly property is ready for its new owner to set up their new cattle operation. Boasting a calving barn (video cables ran from barn to house), hay storage galore, 4 different waterers throughout the property, cattle shelter in the pasture, a 57x20 heated shop for your smaller equipment, or a 36x40 shop for tractor or other larger equipment. This property even hast a separated super insulated room for hanging your hunt or for doing your own butchering! The home on this land is a handyman's dream and is large enough for the whole family! The bored well is in the Beverly Channel providing copious amounts of water and was watering well over 160 head of cattle just a few years ago.

### **Essential Information**

MLS® # E4434626 Price \$529,900

Bedrooms 4

Bathrooms 2.50

Full Baths 2

Half Baths 1

Square Footage 2,016 Acres 80.06

Year Built 1977 Type Rural