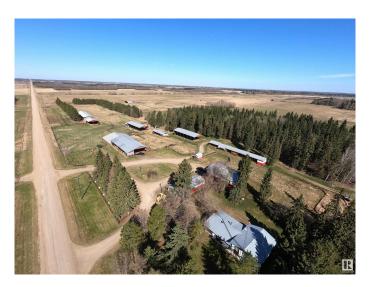

## \$529,900

4 Bedroom, 2.50 Bathroom, 2,016 sqft Rural on 80.06 Acres

None, Rural St. Paul County, AB

MOO MOO Move on in! This cattle friendly property is ready for its new owner to set up their new cattle operation. Boasting a calving barn (video cables ran from barn to house), hay storage galore, 4 different waterers throughout the property, cattle shelter in the pasture, a 57x20 heated shop for your smaller equipment, or a 36x40 shop for tractor or other larger equipment. This property even hast a separated super insulated room for hanging your hunt or for doing your own butchering! The home on this land is a handyman's dream and is large enough for the whole family! The bored well is in the Beverly Channel providing copious amounts of water and was watering well over 160 head of cattle just a few years ago.

### **Essential Information**

MLS® # E4434626 Price \$529,900

Bedrooms 4

Bathrooms 2.50

Full Baths 2

Half Baths 1

Square Footage 2,016 Acres 80.06

Year Built 1977 Type Rural