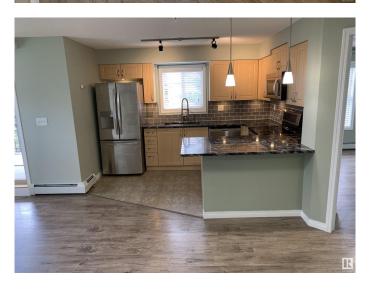

# \$209,000

2 Bedroom, 2.00 Bathroom, 869 sqft Condo / Townhouse on 0.00 Acres

Rutherford (Edmonton), Edmonton, AB

Excellent Corner Unit in Rutherford Village.
Underground Heated Parking, In-Suite
Laundry, Secured Storage and More! You'll
love this gorgeous 2 bedrooms, 2 bath, open
concept apartment condo featuring a master
bedroom with ensuite and walk-through closet.
Get set for year round BBQ's with the natural
gas hook-up on your covered balcony.
Includes fridge,stove, hood fan,dishwasher,
washer and dryer along with all the window
coverings. Condo fees include heat, power
and water. Close to walking and bike trails,
transportation, banking, schools, medical
services and shopping.

#### Interior

Interior Features ensuite bathroom

Appliances Dishwasher-Built-In, Dryer, Microwave Hood Fan, Oven-Built-In,

Oven-Microwave, Refrigerator, Stove-Electric, Washer

Heating Forced Air-1, Natural Gas