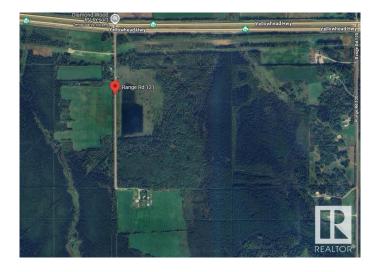

### \$400,000

0 Bedroom, 0.00 Bathroom, Rural on 160.00 Acres

None, Rural Yellowhead, AB

Prime Investment/Recreational Property for Sale Discover an exceptional opportunity just 1/4 mile off Yellowhead Hwy 16, east of Niton Junction, perfectly positioned halfway between Edmonton and Jasper National Park. This quarter-section features a stunning 40'-deep pond, surrounded by a mix of spruce, pine, tamarack, and poplar. The property offers significant development potential for a campground, subdivision, or retirement retreat. A unique highlight is the abundance of marketable boulders between the pond and treeline. Power and gas are conveniently nearby, and the property sits on a quiet dead-end road. A must-see to fully appreciate its beauty, versatility, and value!

# **Community Information**

Address Twp 534 Rr 121

| Area        | Rural Yellowhead |
|-------------|------------------|
| Subdivision | None             |
| City        | Rural Yellowhead |
| County      | ALBERTA          |
| Province    | AB               |
| Postal Code | T0E 1S0          |