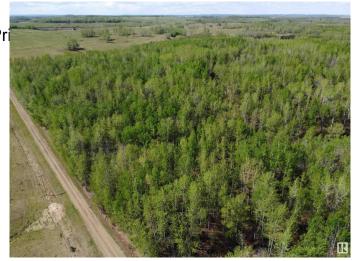

### \$888,000

0 Bedroom, 0.00 Bathroom, Rural on 320.00 Acres

None, Rural Parkland County, AB

Amazing half section at the south edge of Parkland County, less than an hour west of Edmonton. Heavily treed with lots of elevation changes throughout and a deep ravine running through it. Just north of the North Saskatchewan River near Burtonsville Island Natural Area. One oil well surface lease at the north end generating annual revenue.

## **Exterior**

Exterior Features Creek, No Through Road, Pri