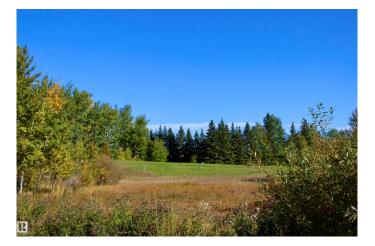

### \$96,000

0 Bedroom, 0.00 Bathroom, Rural on 1.03 Acres

Twin Ravines, Rural Parkland County, AB

For sale: A serene 1.03-acre lot nestled in a peaceful setting, backing directly onto a park/reserve! Located just minutes from the beautiful North Saskatchewan River, this prime piece of land offers the perfect backdrop for nature lovers and outdoor enthusiasts. The area is home to abundant wildlife, allowing you to experience the beauty of nature right from your backyard. Ideal for building a custom hillside bungalow, the sloped terrain offers endless possibilities for design. The tranquil surroundings provide a quiet escape from the hustle and bustle of city life. Only a short drive away from Stony Plain and Devon with access to grocery store, schools, and more. Embrace the opportunity to create your dream home in this picturesque, private location!

## Exterior

Exterior Features Backs Onto Park/Trees, Hillside, Private Setting, Treed Lot