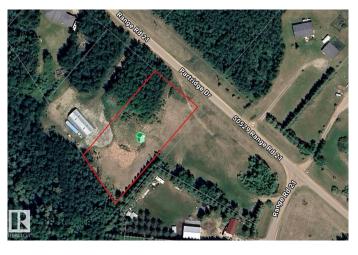

### \$96,000

0 Bedroom, 0.00 Bathroom, Rural on 1.03 Acres

Twin Ravines, Rural Parkland County, AB

For sale: A serene 1.03-acre lot nestled in a peaceful setting, backing directly onto a park/reserve! Located just minutes from the beautiful North Saskatchewan River, this prime piece of land offers the perfect backdrop for nature lovers and outdoor enthusiasts. The area is home to abundant wildlife, allowing you to experience the beauty of nature right from your backyard. Ideal for building a custom hillside bungalow, the sloped terrain offers endless possibilities for design. The tranquil surroundings provide a quiet escape from the hustle and bustle of city life. Only a short drive away from Stony Plain and Devon with access to grocery store, schools, and more. Embrace the opportunity to create your dream home in this picturesque, private location!

## **Community Information**

| Address     | #113 50529 Rge Road 21 |
|-------------|------------------------|
| Area        | Rural Parkland County  |
| Subdivision | Twin Ravines           |
| City        | Rural Parkland County  |
| County      | ALBERTA                |
| Province    | AB                     |
| Postal Code | T0E 2N4                |
|             |                        |

## Exterior

Exterior Features Backs Onto Park/Trees, Hillside, Private Setting, Treed Lot