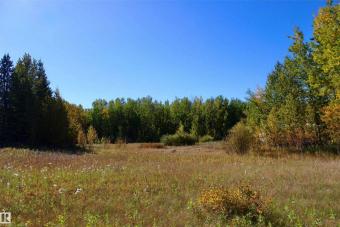

### \$96,000

0 Bedroom, 0.00 Bathroom, Rural on 1.03 Acres

Twin Ravines, Rural Parkland County, AB

For sale: A serene 1.03-acre lot nestled in a peaceful setting, backing directly onto a park/reserve! Located just minutes from the beautiful North Saskatchewan River, this prime piece of land offers the perfect backdrop for nature lovers and outdoor enthusiasts. The area is home to abundant wildlife, allowing you to experience the beauty of nature right from your backyard. Ideal for building a custom hillside bungalow, the sloped terrain offers endless possibilities for design. The tranquil surroundings provide a quiet escape from the hustle and bustle of city life. Only a short drive away from Stony Plain and Devon with access to grocery store, schools, and more. Embrace the opportunity to create your dream home in this picturesque, private location!

## Exterior

Exterior Features Backs Onto Park/Trees, Hillside, Private Setting, Treed Lot