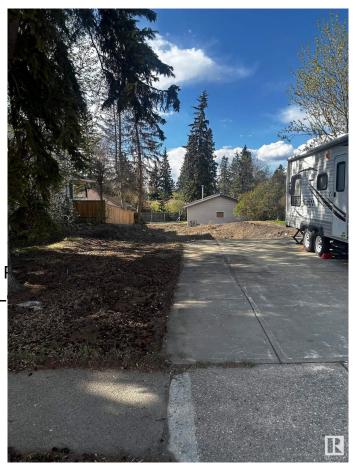

## \$428,000

0 Bedroom, 0.00 Bathroom, Single Family on 0.00 Acres

Braeside, St. Albert, AB

Build Your Dream Home in a Thriving Community Unlock the opportunity to create your perfect living space on this generous, full-sized lot located in the sought-after Braeside area. Key Features: Ample Size: A sizable 50 feet by 150 feet lot, providing plenty of room for a custom-designed home, landscaping, and outdoor amenities. Triple Car Garage Included: Comes with a pre-installed triple car garage, offering secure parking and additional storage options. Prime Location: Situated in a highly desirable community known for its excellent schools, parks, and easy access to local amenities and transportation. Cleared and Ready: start building right away! Braeside is renowned for its friendly neighborhood vibe, beautiful surroundings, and close to proximity to downtown.

# **Community Information**

Address 17 Belmont Drive

Area St. Albert
Subdivision Braeside
City St. Albert
County ALBERTA

Province AB

Postal Code T8N 0C4

**Exterior** 

Exterior Features Back Lane, Landscaped,