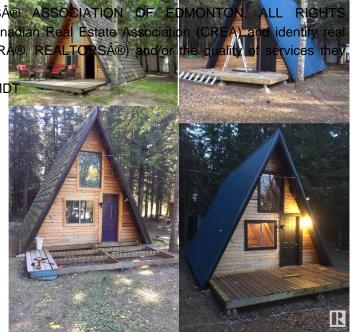

### \$299,900

0 Bedroom, 0.00 Bathroom, Rural on 37.30 Acres

None, Rural Yellowhead, AB

Calling all campers and recreation lovers!! This beautiful weekend property, near Chip Lake, boasts over 37 acres of lush forest. This private retreat is currently used as a family campground and has scenic trails through out with a creek dividing the property. The property has power on the land, a drilled well in addition to 2 small cabins which can be used as bunk houses; the delightful main A frame cabin with wood stove will stay with the property and the other small bunkhouse is used as a kitchen. There is also a garage for storage. It's currently set up with an outdoor shower and has one designated spot for trailer set up with a deck. Numerous fruit trees. Massive garden. You can quad, dirt bike or hike in your own oasis. Forage for wild mushrooms. It's only a one hour commute from Edmonton via highway 16. New pump system & holding tank.