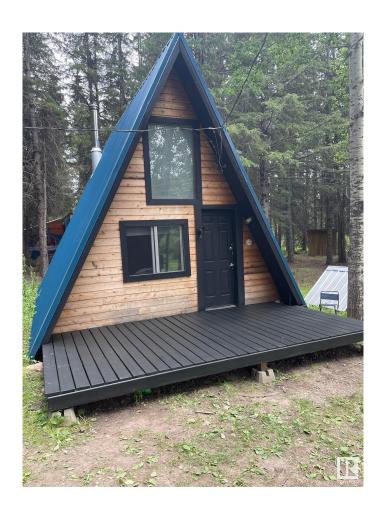

### \$299,900

0 Bedroom, 0.00 Bathroom, Rural on 37.30 Acres

None, Rural Yellowhead, AB

Calling all campers and recreation lovers!! This beautiful weekend property, near Chip Lake, boasts over 37 acres of lush forest. This private retreat is currently used as a family campground and has scenic trails through out with a creek dividing the property. The property has power on the land, a drilled well in addition to 2 small cabins which can be used as bunk houses; the delightful main A frame cabin with wood stove will stay with the property and the other small bunkhouse is used as a kitchen. There is also a garage for storage. It's currently set up with an outdoor shower and has one designated spot for trailer set up with a deck. Numerous fruit trees. Massive garden. You can quad, dirt bike or hike in your own oasis. Forage for wild mushrooms. It's only a one hour commute from Edmonton via highway 16. New pump system & holding tank.