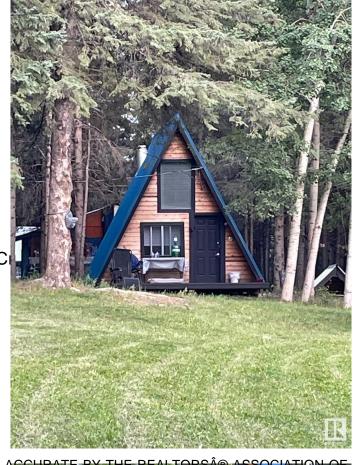

### \$299,900

0 Bedroom, 0.00 Bathroom, Rural on 37.30 Acres

None, Rural Yellowhead, AB

Calling all campers and recreation lovers!! This beautiful weekend property, near Chip Lake, boasts over 37 acres of lush forest. This private retreat is currently used as a family campground and has scenic trails through out with a creek dividing the property. The property has power on the land, a drilled well in addition to 2 small cabins which can be used as bunk houses; the delightful main A frame cabin with wood stove will stay with the property and the other small bunkhouse is used as a kitchen. There is also a garage for storage. It's currently set up with an outdoor shower and has one designated spot for trailer set up with a deck. Numerous fruit trees. Massive garden. You can quad, dirt bike or hike in your own oasis. Forage for wild mushrooms. It's only a one hour commute from Edmonton via highway 16. New pump system & holding tank.