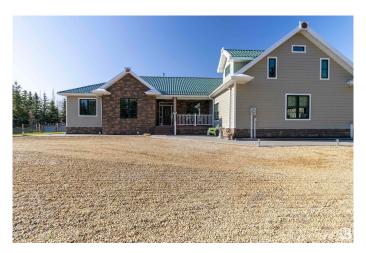

#### \$949,900

3 Bedroom, 2.50 Bathroom, 3,085 sqft Rural on 3.19 Acres

Los Villas, Rural Strathcona County, AB

Welcome home to your Gated Custom Built 3085 sq ft Bungalow on a VERY private 3.18 acres just 15 minutes to Sherwood Park! Enjoy your 9' ceilings with in-floor heating and loads of natural light. There are three bedrooms plus a dedicated office. Master features a 5 pc ensuite with a big walk-in closet. Living room has a beautiful ceramic fireplace and sliding doors to your covered deck overlooking your private oasis! Huge bonus room over the garage has its own 2 pc bath- perfect for watching the Oilers win the Cup! Triple attached garage also with in-floor heat and an abundance of storage. In the garage is the access to the 6' crawl space that also has loads of storage. There is a 30X50 concrete pad off the garage that can double as a pickleball court! There is also a 6000 gallon rainwater collection system, photo sensitive yard lights, outdoor speakers, firepit and many more features!!

#### **Essential Information**

MLS® # E4434319 Price \$949,900

Bedrooms 3
Bathrooms 2.50

Full Baths 2 Half Baths 1

Square Footage 3,085
Acres 3.19
Year Built 2008
Type Rural

Sub-Type Detached Single Family

Style Bungalow

Status Active