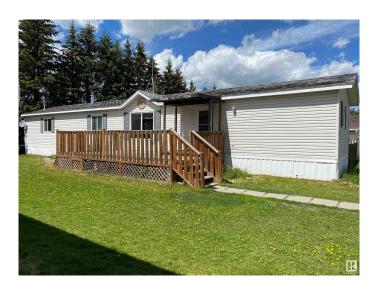

# \$110,000

3 Bedroom, 2.00 Bathroom, 1,194 sqft Land Lease Community on 0.00 Acres

Warburg, Warburg, AB

2007 16x80 Triple M MFG Home in Warburg only 40 minutes West of Leduc. Open floor plan with vaulted ceiling, corner pantry, maple toned cabinets and warm laminate flooring. Large main bedroom features walk in closet and en suite. Separate laundry room, entrance, storage room. 2 bedrooms (one with a walk in closet) on the opposite end share a 2nd four piece bath. South facing 24x12 deck, storage shed included as well as room to park two larger vehicles. Lot rent \$320/month.