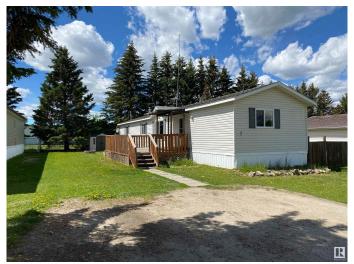

# \$110,000

3 Bedroom, 2.00 Bathroom, 1,194 sqft Land Lease Community on 0.00 Acres

Warburg, Warburg, AB

2007 16x80 Triple M MFG Home in Warburg only 40 minutes West of Leduc. Open floor plan with vaulted ceiling, corner pantry, maple toned cabinets and warm laminate flooring. Large main bedroom features walk in closet and en suite. Separate laundry room, entrance, storage room. 2 bedrooms (one with a walk in closet) on the opposite end share a 2nd four piece bath. South facing 24x12 deck, storage shed included as well as room to park two larger vehicles. Lot rent \$320/month.