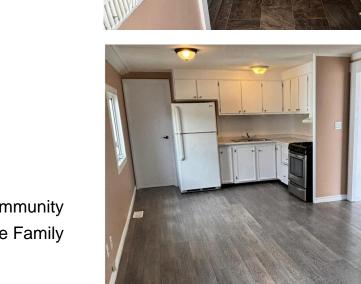

### \$34,000

2 Bedroom, 1.00 Bathroom, 909 sqft Land Lease Community on 0.00 Acres

Wildwood Trail Court, Cold Lake, AB

A great investment property waiting for your homey touches! This Glenriver two Bedroom and one 4-piece Bath modular home has been Freshly Painted and has New Laminate Flooring. The kitchen features a gas range and opens to the dining area and living room. The primary room has a generous closet and the second room offers lots of natural light. Conveniently located close to downtown Cold Lake!