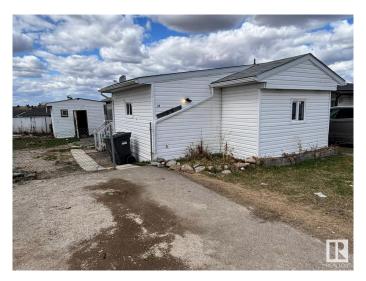

### \$34,000

2 Bedroom, 1.00 Bathroom, 909 sqft Land Lease Community on 0.00 Acres

Wildwood Trail Court, Cold Lake, AB

A great investment property waiting for your homey touches! This Glenriver two Bedroom and one 4-piece Bath modular home has been Freshly Painted and has New Laminate Flooring. The kitchen features a gas range and opens to the dining area and living room. The primary room has a generous closet and the second room offers lots of natural light. Conveniently located close to downtown Cold Lake!

## **Community Information**

Address

28 4405 50 Avenue

| Cold Lake                         |
|-----------------------------------|
| Wildwood Trail Court              |
| Cold Lake                         |
| ALBERTA                           |
| AB                                |
| T9M 1Z3                           |
|                                   |
| Front Drive Access                |
|                                   |
| Hood Fan, Refrigerator, Stove-Gas |
| Forced Air-1, Natural Gas         |
|                                   |
| Prefab                            |
| Prefab                            |
| Block                             |
|                                   |