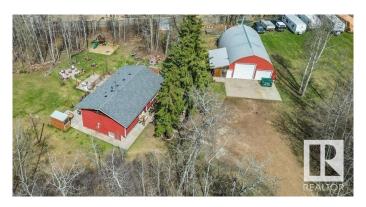

### \$649,900

4 Bedroom, 2.00 Bathroom, 1,077 sqft Rural on 4.52 Acres

Verden Place, Rural Strathcona County, AB

Escape to the serenity of acreage living in this beautifully decorated bilevel home, where country charm and functionality meet in perfect harmony. Wrapped in durable Hardie board siding, this property exudes curb appeal while offering lasting protection against the elements. Step inside to discover warm and inviting spaces, thoughtfully designed for comfort. The fully finished basement boasts a cozy gas fireplace, mirroring the one upstairs, creating the perfect atmosphere for relaxing evenings. Large windows bathe the interior in natural light, highlighting the home's tasteful decor. A spacious quonset offers ample parking and features a separate heated workspace area - ideal for hobbyists, artisans or those needing extra room for projects. This 4.5 acre peaceful retreat also boasts meandering trails through the trees to truly enjoy the outdoors!

## **Exterior**

Exterior Wood

Exterior Features Corner Lot, Landscaped, Treed Lot, Partially Fenced

Construction Wood

Foundation Concrete Perimeter