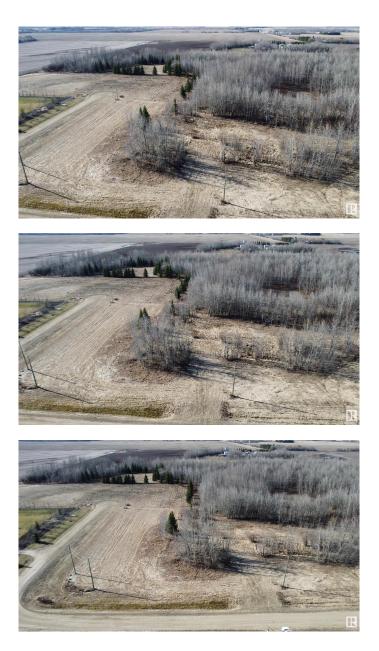

#### \$94,500

0 Bedroom, 0.00 Bathroom, Rural on 3.01 Acres

Richfield Estates\_WEST, Rural Westlock County, AB

#5 RICHFIELD ESTATES. Large 3.01 acre acreage with established approach, mature trees and plenty of room to build your dream home. Municipal water, natural gas and power are available at lot line. This lot is located across from two executive built homes with beautiful landscaping. Located only 5 kms from Westlock this lot is only minutes from town & Westlock's Rotary Spirit Centre. Lot adjacent #6 is also for sale, opportunity to purchase both and have 6.02 acres.

## Exterior

Exterior Features Flat Site, Treed Lot