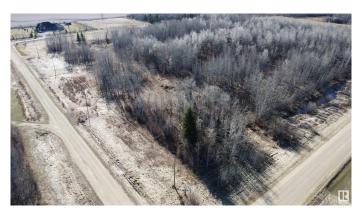

#### \$84,500

0 Bedroom, 0.00 Bathroom, Rural on 3.01 Acres

Richfield Estates\_WEST, Rural Westlock County, AB

#6 RICHFIELD ESTATES. Large 3.01 acre acreage with established approach, mature trees and plenty of room to build your dream home. Municipal water, natural gas and power are available at lot line. Subdivision has a couple of beautiful executive homes with beautiful landscaping. Located only 5 kms from Westlock this lot is only minutes from town & Westlock's Rotary Spirit Centre. Lot adjacent #5 is also for sale, opportunity to purchase both and have 6.02 acres.

### **Exterior**

Exterior Features Corner Lot, Fenced, Treed Lot