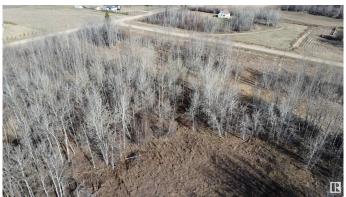

#### \$84,500

0 Bedroom, 0.00 Bathroom, Rural on 3.01 Acres

Richfield Estates\_WEST, Rural Westlock County, AB

#6 RICHFIELD ESTATES. Large 3.01 acre acreage with established approach, mature trees and plenty of room to build your dream home. Municipal water, natural gas and power are available at lot line. Subdivision has a couple of beautiful executive homes with beautiful landscaping. Located only 5 kms from Westlock this lot is only minutes from town & Westlock's Rotary Spirit Centre. Lot adjacent #5 is also for sale, opportunity to purchase both and have 6.02 acres.

### **Exterior**

Exterior Features Corner Lot, Fenced, Treed Lot