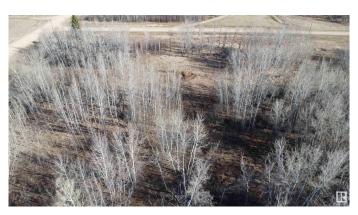

#### \$84,500

0 Bedroom, 0.00 Bathroom, Rural on 3.01 Acres

Richfield Estates\_WEST, Rural Westlock County, AB

#6 RICHFIELD ESTATES. Large 3.01 acre acreage with established approach, mature trees and plenty of room to build your dream home. Municipal water, natural gas and power are available at lot line. Subdivision has a couple of beautiful executive homes with beautiful landscaping. Located only 5 kms from Westlock this lot is only minutes from town & Westlock's Rotary Spirit Centre. Lot adjacent #5 is also for sale, opportunity to purchase both and have 6.02 acres.

### **Exterior**

Exterior Features Corner Lot, Fenced, Treed Lot