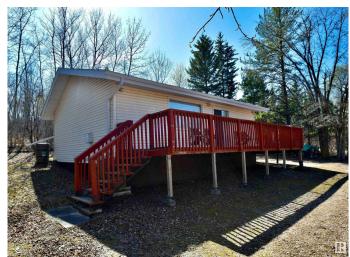

#### \$154,900

2 Bedroom, 1.00 Bathroom, 925 sqft Rural on 0.22 Acres

Upper Mann Lake, Rural St. Paul County, AB

Welcome home! Escape to peaceful lake lot living with this charming 2-bedroom, 1-bath home on Upper Mann Lake. Perfect for year-round living or a weekend retreat, this move-in ready property offers cozy comfort and convenience. Inside, enjoy relaxing evenings by the gas fireplace in the spacious living area or step outside to unwind around the outdoor fireplace, perfect for gatherings under the stars, with a nearby gazebo offering shade and shelter for entertaining or quiet moments by the lake. With year-round access and essential amenities in place, this lake lot is ready for you to enjoy today!

#### **Amenities**

Features Deck, Detectors Smoke, Fire Pit, Front Porch, Gazebo, Hot Water

**Electric** 

### **Exterior**

Exterior Wood

Exterior Features Boating, Corner Lot, Fenced, Golf Nearby, Lake View, Private Setting,

Schools, Treed Lot

Construction Wood

Foundation Concrete Perimeter