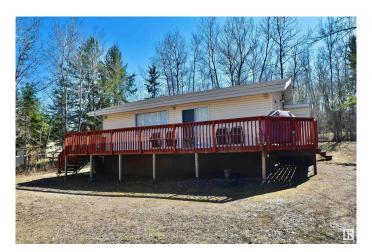

#### \$154,900

2 Bedroom, 1.00 Bathroom, 925 sqft Rural on 0.22 Acres

Upper Mann Lake, Rural St. Paul County, AB

Welcome home! Escape to peaceful lake lot living with this charming 2-bedroom, 1-bath home on Upper Mann Lake. Perfect for year-round living or a weekend retreat, this move-in ready property offers cozy comfort and convenience. Inside, enjoy relaxing evenings by the gas fireplace in the spacious living area or step outside to unwind around the outdoor fireplace, perfect for gatherings under the stars, with a nearby gazebo offering shade and shelter for entertaining or quiet moments by the lake. With year-round access and essential amenities in place, this lake lot is ready for you to enjoy today!

#### **Amenities**

Features Deck, Detectors Smoke, Fire Pit, Front Porch, Gazebo, Hot Water

**Electric** 

### **Exterior**

Exterior Wood

Exterior Features Boating, Corner Lot, Fenced, Golf Nearby, Lake View, Private Setting,

Schools, Treed Lot

Construction Wood

Foundation Concrete Perimeter