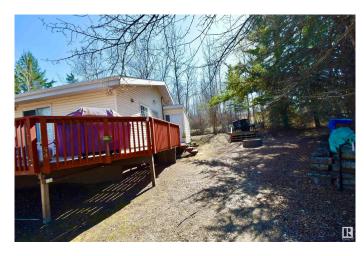

#### \$154,900

2 Bedroom, 1.00 Bathroom, 925 sqft Rural on 0.22 Acres

Upper Mann Lake, Rural St. Paul County, AB

Welcome home! Escape to peaceful lake lot living with this charming 2-bedroom, 1-bath home on Upper Mann Lake. Perfect for year-round living or a weekend retreat, this move-in ready property offers cozy comfort and convenience. Inside, enjoy relaxing evenings by the gas fireplace in the spacious living area or step outside to unwind around the outdoor fireplace, perfect for gatherings under the stars, with a nearby gazebo offering shade and shelter for entertaining or quiet moments by the lake. With year-round access and essential amenities in place, this lake lot is ready for you to enjoy today!

#### **Amenities**

Features Deck, Detectors Smoke, Fire Pit, Front Porch, Gazebo, Hot Water

**Electric** 

### **Exterior**

Exterior Wood

Exterior Features Boating, Corner Lot, Fenced, Golf Nearby, Lake View, Private Setting,

Schools, Treed Lot

Construction Wood

Foundation Concrete Perimeter