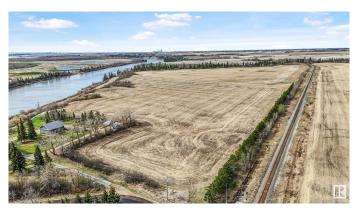

# \$1,499,900 - Old Fort Trail Lamoureux Drive, Rural Sturgeon County

MLS® #E4434053

\$1,499,900

0 Bedroom, 0.00 Bathroom, Rural on 35.36 Acres

None, Rural Sturgeon County, AB

Tucked away along the picturesque banks of the Fort Saskatchewan River lies a rare and breathtaking 35.36-acre parcelâ€"a property that offers not just land, but legacy. Currently used for farming, this fertile and gently rolling landscape presents an extraordinary canvas for those with vision. Whether you're looking to build the dream estate you've always imagined, or create a space for your family that will endure for generations, this land is a once-in-a-lifetime opportunity to own a piece of Alberta's natural beautyâ€"untouched, unspoiled, and full of possibility. Imagine waking up to panoramic river views, sipping your morning coffee with the soft rustle of trees and the occasional call of an eagle overhead. Picture children running free, the family dog chasing through wide-open fields, and grand gatherings with loved ones under star-filled skies. From peaceful morning walks along the riverbank to weekend bonfires surrounded by friends, this is more than just a propertyâ€"it's a lifestyle.

#### **Exterior**

Exterior Features Flat Site, Golf Nearby, Park/Reserve, River Valley View, River View,

Waterfront Property