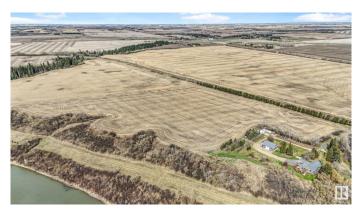

# \$1,499,900 - Old Fort Trail Lamoureux Drive, Rural Sturgeon County

MLS® #E4434053

\$1,499,900

0 Bedroom, 0.00 Bathroom, Rural on 35.36 Acres

None, Rural Sturgeon County, AB

Tucked away along the picturesque banks of the Fort Saskatchewan River lies a rare and breathtaking 35.36-acre parcelâ€"a property that offers not just land, but legacy. Currently used for farming, this fertile and gently rolling landscape presents an extraordinary canvas for those with vision. Whether you're looking to build the dream estate you've always imagined, or create a space for your family that will endure for generations, this land is a once-in-a-lifetime opportunity to own a piece of Alberta's natural beautyâ€"untouched, unspoiled, and full of possibility. Imagine waking up to panoramic river views, sipping your morning coffee with the soft rustle of trees and the occasional call of an eagle overhead. Picture children running free, the family dog chasing through wide-open fields, and grand gatherings with loved ones under star-filled skies. From peaceful morning walks along the riverbank to weekend bonfires surrounded by friends, this is more than just a propertyâ€"it's a lifestyle.

#### **Exterior**

Exterior Features Flat Site, Golf Nearby, Park/Reserve, River Valley View, River View,

Waterfront Property