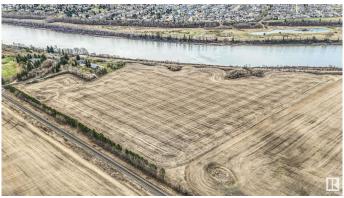

# \$1,499,900 - Old Fort Trail Lamoureux Drive, Rural Sturgeon County

MLS® #E4434053

\$1,499,900

0 Bedroom, 0.00 Bathroom, Rural on 35.36 Acres

None, Rural Sturgeon County, AB

Tucked away along the picturesque banks of the Fort Saskatchewan River lies a rare and breathtaking 35.36-acre parcelâ€"a property that offers not just land, but legacy. Currently used for farming, this fertile and gently rolling landscape presents an extraordinary canvas for those with vision. Whether you're looking to build the dream estate you've always imagined, or create a space for your family that will endure for generations, this land is a once-in-a-lifetime opportunity to own a piece of Alberta's natural beautyâ€"untouched, unspoiled, and full of possibility. Imagine waking up to panoramic river views, sipping your morning coffee with the soft rustle of trees and the occasional call of an eagle overhead. Picture children running free, the family dog chasing through wide-open fields, and grand gatherings with loved ones under star-filled skies. From peaceful morning walks along the riverbank to weekend bonfires surrounded by friends, this is more than just a propertyâ€"it's a lifestyle.

#### **Exterior**

Exterior Features Flat Site, Golf Nearby, Park/Reserve, River Valley View, River View,

Waterfront Property