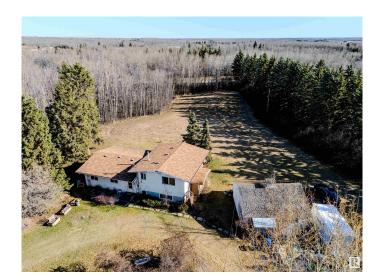

### \$574,702

3 Bedroom, 2.00 Bathroom, 1,390 sqft Rural on 9.12 Acres

None, Rural Strathcona County, AB

WHY BUY ONE HOUSE WHEN YOU CAN **GET 2 HOUSES.....PERFECT 9** ACRES/AMAZING SPRUCE TREES!....ONLY 10 MIN TO SHERWOOD PARK!...SOLID NELSON CUSTOM BUILT HOME!....OUT OF A SUBDIVISION....~!WELCOME HOME!~ Lots of living space in this 3 level split custom home! THEY DON'T BUILD THEM LIKE THEY USED TOO... Amazing, working kitchen with tons of counter space and peninsula island. Great size dining area and adjacent living room, for all those great entertaining moments! The finished lower level boasts a cozy family room, large enough for more than one living zone. Up has 3 bedrooms and full bathroom...And there is more...another house... this ones a time capsule, sold "as-is" was used as a craft shop... needs TLC.! Even has the original parquet hardwood floors! This home is ready and waiting for you to make it your own! THE BARN IS GOOD FOR PHOTOS, but sold "as-is"

### **Essential Information**

MLS® # E4434038 Price \$574,702

Bedrooms 3

Bathrooms 2.00

Full Baths 2

Square Footage 1,390

Acres 9.12 Year Built 1976

Type Rural

#### **Exterior**

Exterior Wood

Exterior Features Backs Onto Park/Trees, Fenced, Flat Site, See Remarks

Construction Wood

Foundation Concrete Perimeter