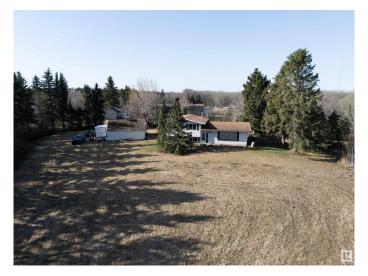

### \$574,702

3 Bedroom, 2.00 Bathroom, 1,390 sqft Rural on 9.12 Acres

None, Rural Strathcona County, AB

WHY BUY ONE HOUSE WHEN YOU CAN **GET 2 HOUSES.....PERFECT 9** ACRES/AMAZING SPRUCE TREES!....ONLY 10 MIN TO SHERWOOD PARK!...SOLID NELSON CUSTOM BUILT HOME!....OUT OF A SUBDIVISION....~!WELCOME HOME!~ Lots of living space in this 3 level split custom home! THEY DON'T BUILD THEM LIKE THEY USED TOO... Amazing, working kitchen with tons of counter space and peninsula island. Great size dining area and adjacent living room, for all those great entertaining moments! The finished lower level boasts a cozy family room, large enough for more than one living zone. Up has 3 bedrooms and full bathroom...And there is more...another house... this ones a time capsule, sold "as-is" was used as a craft shop... needs TLC.! Even has the original parquet hardwood floors! This home is ready and waiting for you to make it your own! THE BARN IS GOOD FOR PHOTOS, but sold "as-is"

### **Essential Information**

MLS® # E4434038 Price \$574,702

Bedrooms 3

Bathrooms 2.00

Full Baths 2

Square Footage 1,390

Acres 9.12 Year Built 1976

Type Rural

#### **Exterior**

Exterior Wood

Exterior Features Backs Onto Park/Trees, Fenced, Flat Site, See Remarks

Construction Wood

Foundation Concrete Perimeter