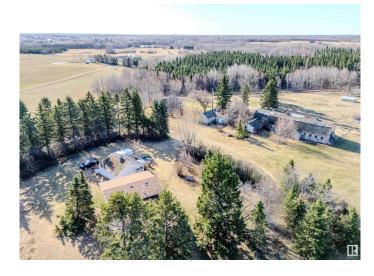

### \$574,702

3 Bedroom, 2.00 Bathroom, 1,390 sqft Rural on 9.12 Acres

None, Rural Strathcona County, AB

WHY BUY ONE HOUSE WHEN YOU CAN **GET 2 HOUSES.....PERFECT 9** ACRES/AMAZING SPRUCE TREES!....ONLY 10 MIN TO SHERWOOD PARK!...SOLID NELSON CUSTOM BUILT HOME!....OUT OF A SUBDIVISION....~!WELCOME HOME!~ Lots of living space in this 3 level split custom home! THEY DON'T BUILD THEM LIKE THEY USED TOO... Amazing, working kitchen with tons of counter space and peninsula island. Great size dining area and adjacent living room, for all those great entertaining moments! The finished lower level boasts a cozy family room, large enough for more than one living zone. Up has 3 bedrooms and full bathroom...And there is more...another house... this ones a time capsule, sold "as-is" was used as a craft shop... needs TLC.! Even has the original parquet hardwood floors! This home is ready and waiting for you to make it your own! THE BARN IS GOOD FOR PHOTOS, but sold "as-is"

### **Essential Information**

MLS® # E4434038 Price \$574,702

Bedrooms 3

Bathrooms 2.00

Full Baths 2

Square Footage 1,390

Acres 9.12 Year Built 1976

Type Rural

#### **Exterior**

Exterior Wood

Exterior Features Backs Onto Park/Trees, Fenced, Flat Site, See Remarks

Construction Wood

Foundation Concrete Perimeter