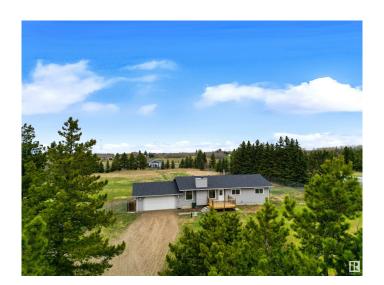

# \$649,900

5 Bedroom, 3.00 Bathroom, 1,353 sqft Rural on 3.09 Acres

Adam Lily Acres, Rural Strathcona County, AB

FULLY Renovated 1352 sq ft 5 bedroom (3+2) bungalow on 3.08 acres 5 minutes to Sherwood Park! Home has been extensively upgraded featuring newer shingles, windows, siding and new front and back decks! Inside has been completely redone with engineered wood flooring throughout the entire home. It also has new trim, all doors, lighting. It also features a big 12X25 three season sunroom with skylights. Main floor has 3 bedrooms, master has a 3 pc ensuite. The living room features big windows to let in loads of natural lighting plus a wood burning fireplace. Fully finished basement has a big rec room with cedar finishings. There are 2 extra bedrooms in the basement plus a full bath and a big storage room. Double attached garage is also heated. All this on 3.08 fenced acres with great access to Ardrossan and Sherwood Park!!

#### **Essential Information**

MLS® # E4434031 Price \$649,900

Bedrooms 5
Bathrooms 3.00

Full Baths 3

Square Footage 1,353

Acres 3.09

Year Built 1990

Type Rural

Sub-Type Detached Single Family

Style Bungalow

Status Active

# **Community Information**

Address 2 52349 Rg Road 222

Area Rural Strathcona County

Subdivision Adam Lily Acres

City Rural Strathcona County

County ALBERTA

Province AB

Postal Code T8C 1A4