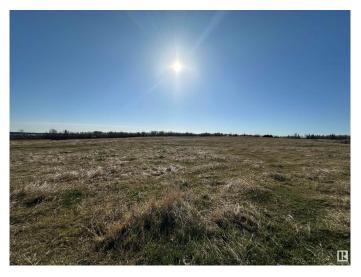

## \$215,000

0 Bedroom, 0.00 Bathroom, Rural on 46.93 Acres

None, Rural Lac Ste. Anne County, AB

ALMOST 50 ACRES OF GORGEOUS FENCED ROLLING HILLS WITH LAKE VIEW!!! BUILD YOUR DREAM ON THIS PIECE OF PARADISE, BRING YOUR HORSES, BRING YOUR COWS, BRING YOUR CHICKENS, BRING YOUR GOATS!!! BUILD YOUR DREAM HOME!!! LOCATED LESS THAN AN HOUR WEST OF EDMONTON. SERVICES ARE TO PROPERTY LINE.

#### Exterior

Exterior Features Boating, Corner Lot, Fenced, Lake View, Rolling Land, Schools