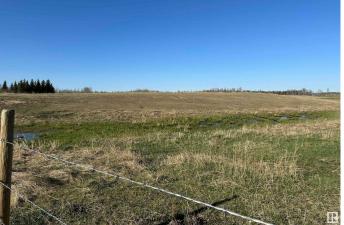

## \$215,000

0 Bedroom, 0.00 Bathroom, Rural on 46.93 Acres

None, Rural Lac Ste. Anne County, AB

ALMOST 50 ACRES OF GORGEOUS FENCED ROLLING HILLS WITH LAKE VIEW!!! BUILD YOUR DREAM ON THIS PIECE OF PARADISE, BRING YOUR HORSES, BRING YOUR COWS, BRING YOUR CHICKENS, BRING YOUR GOATS!!! BUILD YOUR DREAM HOME!!! LOCATED LESS THAN AN HOUR WEST OF EDMONTON. SERVICES ARE TO PROPERTY LINE.

#### Exterior

Exterior Features Boating, Corner Lot, Fenced, Lake View, Rolling Land, Schools