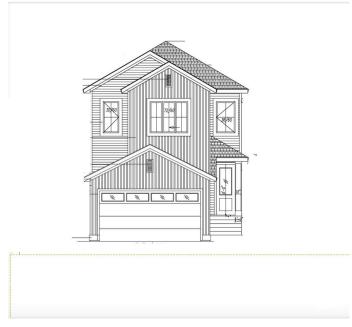

# \$600,000 - 216 Crystal Creek Drive, Leduc

MLS® #E4433938

#### \$600,000

3 Bedroom, 3.00 Bathroom, 2,090 sqft Single Family on 0.00 Acres

Crystal Creek\_LEDU, Leduc, AB

Welcome to this stunning two-storey home in Leduc! The main floor offers a bright and open layout with a cozy living room featuring a fireplace, a dining area, a stylish kitchen with a pantry, a 4-piece bathroom, a den, and a mudroom for added convenience. Upstairs, you'll find a spacious bonus room, two bedrooms, a 4-piece bathroom, a laundry room and a luxurious primary suite with a walk-in closet and a 5-piece ensuite.

Completing the home is an attached double garage, making it the perfect blend of style and functionality. Photos are of a completed show home and are for representation only. Selections can be customized