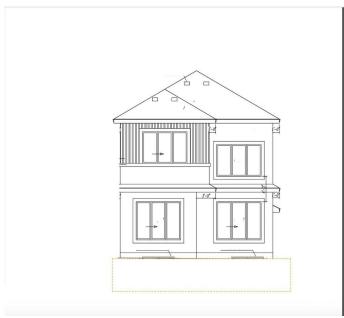

# \$600,000 - 216 Crystal Creek Drive, Leduc

MLS® #E4433938

#### \$600,000

3 Bedroom, 3.00 Bathroom, 2,090 sqft Single Family on 0.00 Acres

Crystal Creek\_LEDU, Leduc, AB

Welcome to this stunning two-storey home in Leduc! The main floor offers a bright and open layout with a cozy living room featuring a fireplace, a dining area, a stylish kitchen with a pantry, a 4-piece bathroom, a den, and a mudroom for added convenience. Upstairs, you'll find a spacious bonus room, two bedrooms, a 4-piece bathroom, a laundry room and a luxurious primary suite with a walk-in closet and a 5-piece ensuite.

Completing the home is an attached double garage, making it the perfect blend of style and functionality. Photos are of a completed show home and are for representation only. Selections can be customized