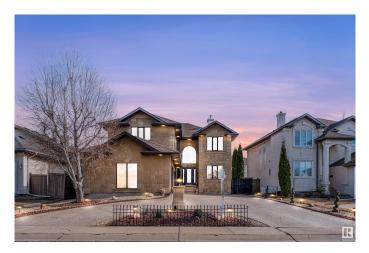

## \$859,000

4 Bedroom, 3.50 Bathroom, 3,004 sqft Single Family on 0.00 Acres

Belle Rive, Edmonton, AB

Right across the lake in the heart of Belle Rive! This impressive 4 bedroom, 3.5 bathroom triple-car garage home offers approximately 3000 square feet; featuring generous living space, including a main-floor den, living & family room, dining room and kitchen. A stunning open-to-above living room floods the space with natural light. Upstairs, you'll find 4 spacious bedrooms and 3 full bathrooms. The primary suite features a walk-in closet and a 4 piece ensuite. The unfinished basement gives you the opportunity to create the space of your dreams!

## **Essential Information**

| MLS® #         | E4433897               |
|----------------|------------------------|
| Price          | \$859,000              |
| Bedrooms       | 4                      |
| Bathrooms      | 3.50                   |
| Full Baths     | 3                      |
| Half Baths     | 1                      |
| Square Footage | 3,004                  |
| Acres          | 0.00                   |
| Year Built     | 2000                   |
| Туре           | Single Family          |
| Sub-Type       | Detached Single Family |
| Style          | 2 Storey               |
|                |                        |