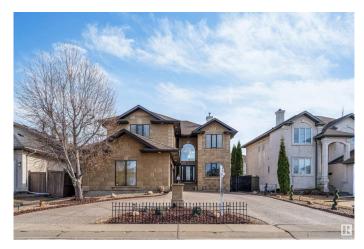

## \$859,000

4 Bedroom, 3.50 Bathroom, 3,004 sqft Single Family on 0.00 Acres

Belle Rive, Edmonton, AB

Right across the lake in the heart of Belle Rive! This impressive 4 bedroom, 3.5 bathroom triple-car garage home offers approximately 3000 square feet; featuring generous living space, including a main-floor den, living & family room, dining room and kitchen. A stunning open-to-above living room floods the space with natural light. Upstairs, you'll find 4 spacious bedrooms and 3 full bathrooms. The primary suite features a walk-in closet and a 4 piece ensuite. The unfinished basement gives you the opportunity to create the space of your dreams!

## **Essential Information**

| MLS® #         | E4433897               |
|----------------|------------------------|
| Price          | \$859,000              |
| Bedrooms       | 4                      |
| Bathrooms      | 3.50                   |
| Full Baths     | 3                      |
| Half Baths     | 1                      |
| Square Footage | 3,004                  |
| Acres          | 0.00                   |
| Year Built     | 2000                   |
| Туре           | Single Family          |
| Sub-Type       | Detached Single Family |
| Style          | 2 Storey               |
|                |                        |