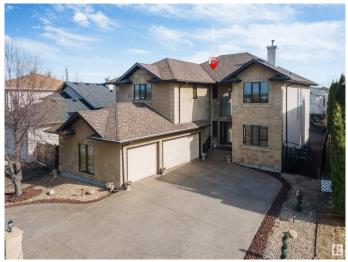

## \$859,000

4 Bedroom, 3.50 Bathroom, 3,004 sqft Single Family on 0.00 Acres

Belle Rive, Edmonton, AB

Right across the lake in the heart of Belle Rive! This impressive 4 bedroom, 3.5 bathroom triple-car garage home offers approximately 3000 square feet; featuring generous living space, including a main-floor den, living & family room, dining room and kitchen. A stunning open-to-above living room floods the space with natural light. Upstairs, you'll find 4 spacious bedrooms and 3 full bathrooms. The primary suite features a walk-in closet and a 4 piece ensuite. The unfinished basement gives you the opportunity to create the space of your dreams!

## **Essential Information**

| MLS® #         | E4433897               |
|----------------|------------------------|
| Price          | \$859,000              |
| Bedrooms       | 4                      |
| Bathrooms      | 3.50                   |
| Full Baths     | 3                      |
| Half Baths     | 1                      |
| Square Footage | 3,004                  |
| Acres          | 0.00                   |
| Year Built     | 2000                   |
| Туре           | Single Family          |
| Sub-Type       | Detached Single Family |
| Style          | 2 Storey               |
|                |                        |