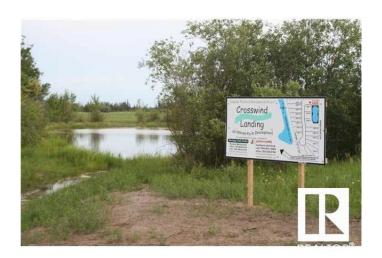

### \$74,000

0 Bedroom, 0.00 Bathroom, Rural on 0.72 Acres

Crosswind Landing, Rural Westlock County, AB

What a beautiful spot to build your dream home in Westlock County's upscale architecturally controlled sub-division from .14 acres to 1 acre in size that have municipal water, underground power, gas and telephone to each lot. These lots have aircraft access to Westlock Airport and it's an easy commute to Edmonton (35 minutes to St. Albert) or points north . Adjacent to Rainbow Park just 4 1/2 miles from town. Large ponds with wildlife (largest is 1800 ft long for kayak/canoeing), 1000 lovely, planted trees (2014) including Lilac, Golden Willow, Red Osier Dogwood & Laurel Leaf Willows surround the sub-division and embrace the entryway. Westlock is a full service community with modern hospital, public & private schools, shopping & recreational facilities, 18 hole golf and 15 minutes to Tawatinaw Ski hill with downhill. snowboard, tubing & cross-country skiing. Country living at it's finest. GST may apply.

## **Community Information**

Address 18- -59512 Rr 255

Area Rural Westlock County

Subdivision Crosswind Landing

City Rural Westlock County

County ALBERTA

Province AB

Postal Code T7P 2P4