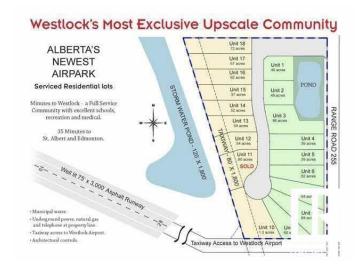

## \$74,000

0 Bedroom, 0.00 Bathroom, Rural on 0.67 Acres

Crosswind Landing, Rural Westlock County, AB

What a beautiful spot to build your dream home in Westlock County's upscale architecturally controlled sub-division from .14 acres to 1 acre in size that have municipal water, underground power, gas and telephone to each lot. These lots have aircraft access to Westlock Airport and it's an easy commute to Edmonton (35 minutes to St. Albert) or points north . Adjacent to Rainbow Park just 4 1/2 miles from town. Large ponds with wildlife (largest is 1800 ft long for kayak/canoeing), 1000 lovely, planted trees (2014) including Lilac, Golden Willow, Red Osier Dogwood & Laurel Leaf Willows surround the sub-division and embrace the entryway. Westlock is a full service community with modern hospital, public & private schools, shopping & recreational facilities, 18 hole golf and 15 minutes to Tawatinaw Ski hill with downhill. snowboard, tubing & cross-country skiing. Country living at it's finest. GST may apply.