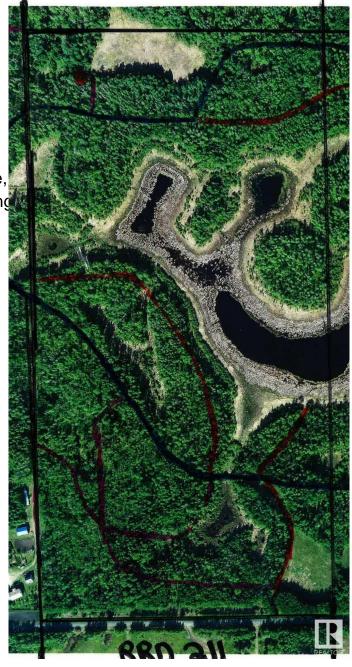

### \$625,000

0 Bedroom, 0.00 Bathroom, Rural on 79.70 Acres

None, Rural Strathcona County, AB

A rare opportunity to own 79.7 acres of pristine, private land just minutes from Ardrossan and only 15 minutes from Sherwood Park and Fort Saskatchewan. This beautiful rural property is a haven for outdoor enthusiastsâ€"perfect for wildlife photography, bird watching, bowhunting, camping, quadding, and more. Whether you're looking to build your dream acreage or simply enjoy nature at its finest, this property offers endless possibilities. Power services on property and other services are conveniently located at the road. Peace, privacy, and proximityâ€"this one has it all!

**Exterior** 

Exterior Features Creek, Fenced, Flat Site,

Park/Reserve, Private Setting