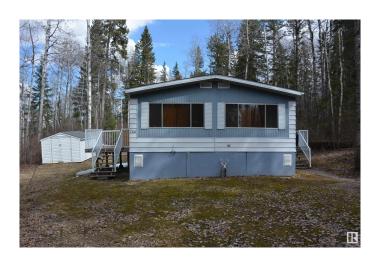

### \$225,000

3 Bedroom, 1.50 Bathroom, 947 sqft Rural on 5.04 Acres

None, Rural Barrhead County, AB

Pembina River Front Property - Very unique property. Presently designed for - quiet and peaceful recreation living. Very private, comfortable, seasonal pleasures and delights. An excellent double wide 3 bedroom home to enjoy and relax in with family and friends. Presently developed for and used for personal and recreational happiness. But could be developed into a year round living accommodation. This is as good or better than similiar lake properties. Uniquely providing - Quiet peacefulness, surrounded by mother nature and forest, river front view and fishing, moose and deer neighbours. Very good road access with almost no traffic or noise. Year round accessability.

#### **Essential Information**

MLS® # E4433841 Price \$225,000

Bedrooms 3

Bathrooms 1.50

Full Baths 1

Half Baths 1

Square Footage 947

Acres 5.04

Year Built 1981

Type Rural

Sub-Type Detached Single Family

Style Bungalow

Status Active

#### **Amenities**

Features Deck, Fire Pit, See Remarks