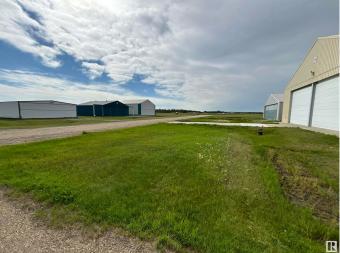

## \$299,000

0 Bedroom, 0.00 Bathroom, Office on 0.00 Acres

Josephburg, Josephburg, AB

Rare opportunity to own(only hanger, not land) a 2,562 sq. ft. hangar at the Warren Thomas Aerodrome in Josephburg, Alberta. Featuring a mezzanine, this well-maintained space is perfect for aircraft storage or housing your recreational vehicles and toys. With limited hangars available and no additional lots being developed, this is a unique chance to secure space at this established and highly sought-after aerodrome. Ideal for aviation enthusiasts or those needing extra room for their lifestyle equipment. Land is leased from Strathcona county