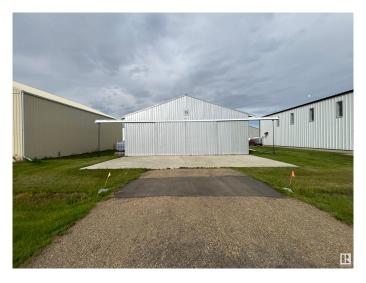

## \$299,000

0 Bedroom, 0.00 Bathroom, Office on 0.00 Acres

Josephburg, Josephburg, AB

Rare opportunity to own(only hanger, not land) a 2,562 sq. ft. hangar at the Warren Thomas Aerodrome in Josephburg, Alberta. Featuring a mezzanine, this well-maintained space is perfect for aircraft storage or housing your recreational vehicles and toys. With limited hangars available and no additional lots being developed, this is a unique chance to secure space at this established and highly sought-after aerodrome. Ideal for aviation enthusiasts or those needing extra room for their lifestyle equipment. Land is leased from Strathcona county

Built in 2004