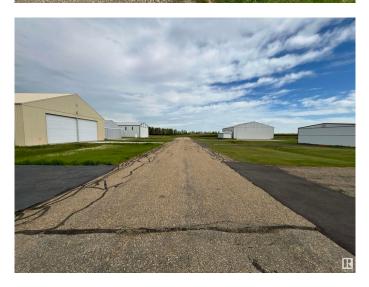

## \$299,000

0 Bedroom, 0.00 Bathroom, Office on 0.00 Acres

Josephburg, Josephburg, AB

Rare opportunity to own(only hanger, not land) a 2,562 sq. ft. hangar at the Warren Thomas Aerodrome in Josephburg, Alberta. Featuring a mezzanine, this well-maintained space is perfect for aircraft storage or housing your recreational vehicles and toys. With limited hangars available and no additional lots being developed, this is a unique chance to secure space at this established and highly sought-after aerodrome. Ideal for aviation enthusiasts or those needing extra room for their lifestyle equipment. Land is leased from Strathcona county