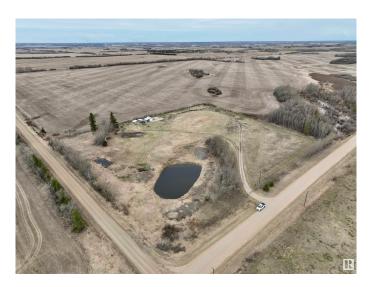

### \$108,999

0 Bedroom, 0.00 Bathroom, Rural on 7.24 Acres

None, Rural St. Paul County, AB

Ideal Building Site Just Minutes from Town! This 7.24-acre property offers the perfect blend of function and charm. Tree-lined for natural wind protection and privacy, the land is fenced and ready for your vision - whether it's a hobby farm with a barn and animals, a home with your dream shop or just a simple peaceful country retreat. A scenic dugout adds character and practical water use, while a lean-to shed is already in place for immediate storage or shelter. With power on site and under 10 minutes from St. Paul, this is a rare opportunity to enjoy the tranquility of rural living without sacrificing convenience. Build your dream home and start your next chapter in the heart of the countryside!

### **Exterior**

Exterior Features Corner Lot, Fenced, Level Land