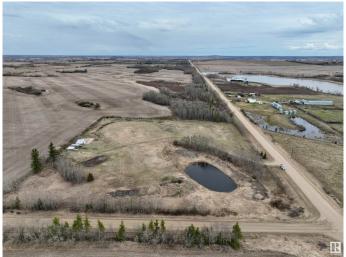

### \$108,999

0 Bedroom, 0.00 Bathroom, Rural on 7.24 Acres

None, Rural St. Paul County, AB

Ideal Building Site Just Minutes from Town! This 7.24-acre property offers the perfect blend of function and charm. Tree-lined for natural wind protection and privacy, the land is fenced and ready for your vision - whether it's a hobby farm with a barn and animals, a home with your dream shop or just a simple peaceful country retreat. A scenic dugout adds character and practical water use, while a lean-to shed is already in place for immediate storage or shelter. With power on site and under 10 minutes from St. Paul, this is a rare opportunity to enjoy the tranquility of rural living without sacrificing convenience. Build your dream home and start your next chapter in the heart of the countryside!

### **Exterior**

Exterior Features Corner Lot, Fenced, Level Land