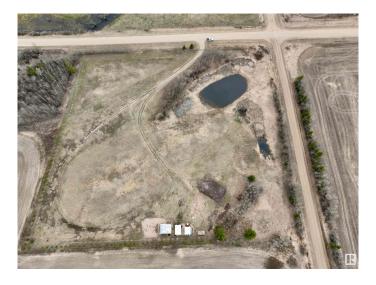

### \$108,999

0 Bedroom, 0.00 Bathroom, Rural on 7.24 Acres

None, Rural St. Paul County, AB

Ideal Building Site Just Minutes from Town! This 7.24-acre property offers the perfect blend of function and charm. Tree-lined for natural wind protection and privacy, the land is fenced and ready for your vision - whether it's a hobby farm with a barn and animals, a home with your dream shop or just a simple peaceful country retreat. A scenic dugout adds character and practical water use, while a lean-to shed is already in place for immediate storage or shelter. With power on site and under 10 minutes from St. Paul, this is a rare opportunity to enjoy the tranquility of rural living without sacrificing convenience. Build your dream home and start your next chapter in the heart of the countryside!

### **Exterior**

Exterior Features Corner Lot, Fenced, Level Land