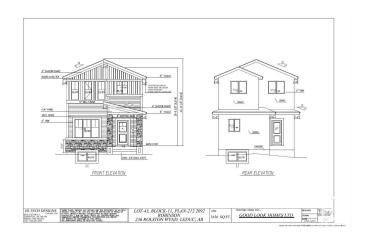

# \$458,000

4 Bedroom, 3.00 Bathroom, 1,636 sqft Single Family on 0.00 Acres

Robinson, Leduc, AB

Welcome to Your dream Home in Robinson, Leduc ,Located just 5 minutes from the international airport and the new airport shopping mall, this stunning new construction offers exceptional value and luxury. This beautiful home features a versatile main floor bedroom and full bathroom, perfect for multi-generational living or a home office. The open layout includes a spacious great room and chef's kitchen, ideal for entertaining. Upstairs, you'll find a large family room, two generous bedrooms, two full bathrooms, and a convenient laundry area plus bonus room perfect for growing families. Unfinished basement with side entrance. Great opportunity for job to be customize.

Year Built 2024

Type Single Family

Sub-Type Detached Single Family

Style 2 Storey
Status Active

# **Exterior**

Exterior Wood, Vinyl

Exterior Features Airport Nearby, Playground Nearby, Shopping Nearby

Roof Asphalt Shingles

Construction Wood, Vinyl

Foundation Concrete Perimeter