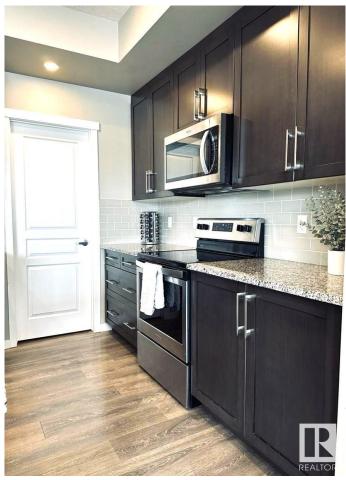

#### \$500,000

3 Bedroom, 2.50 Bathroom, 1,477 sqft Single Family on 0.00 Acres

Secord, Edmonton, AB

Discover this stunning 2018-built, almost 1500 sq. ft. 2-storey home in the vibrant Secord neighbourhood. Nestled in a family-friendly community with parks, schools, and all amenities nearby, this modern gem offers the perfect blend of style and convenience. Featuring a double attached garage, sleek laminate flooring, and a gourmet kitchen with stainless appliances, granite countertops, ceiling-high cabinets, a breakfast bar, and a walk-in pantry. Upstairs, the primary bedroom has walk-in closet with double sink and bidet in the ensuite. Also upstairs is two more bedrooms and the main bath. Enjoy a huge raised back deck, new fence, and electronic locks for added security. The unfinished basement is a blank canvas, awaiting the new owner's inspirationâ€"perfect for a custom rec room or home gym! Ideal for families seeking a move-in-ready home in a thriving, welcoming community.

## **Community Information**

| Address           | 22820 94b Avenue                                                                                                     |  |
|-------------------|----------------------------------------------------------------------------------------------------------------------|--|
| Area              | Edmonton                                                                                                             |  |
| Subdivision       | Secord                                                                                                               |  |
| City              | Edmonton                                                                                                             |  |
| County            | ALBERTA                                                                                                              |  |
| Province          | AB                                                                                                                   |  |
| Postal Code       | T5T 7B3                                                                                                              |  |
| Amenities         |                                                                                                                      |  |
| Amenities         | Deck, Detectors Smoke, Exterior Walls- 2"x6", Hot Water Natural Gas, No Smoking Home, Vinyl Windows                  |  |
| Parking           | Double Garage Attached                                                                                               |  |
| Interior          |                                                                                                                      |  |
| Interior Features | ensuite bathroom                                                                                                     |  |
| Appliances        | Dishwasher-Built-In, Dryer, Garage Control, Refrigerator, Stove-Electric, Washer, Window Coverings                   |  |
| Heating           | Forced Air-1, Natural Gas                                                                                            |  |
| Stories           | 2                                                                                                                    |  |
| Has Basement      | Yes                                                                                                                  |  |
| Basement          | Full, Unfinished                                                                                                     |  |
| Exterior          |                                                                                                                      |  |
| Exterior          | Wood, Vinyl                                                                                                          |  |
| Exterior Features | Back Lane, Fenced, Golf Nearby, Playground Nearby, Public Transportation, Schools, Shopping Nearby, Vegetable Garden |  |
| Roof              | Asphalt Shingles                                                                                                     |  |
| Construction      | Wood, Vinyl                                                                                                          |  |
| Foundation        | Concrete Perimeter                                                                                                   |  |