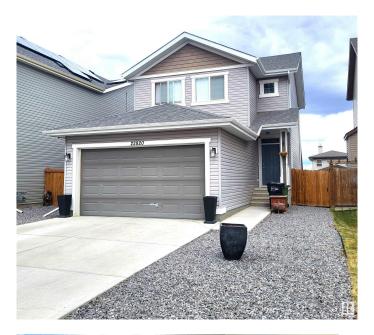

#### \$500,000

3 Bedroom, 2.50 Bathroom, 1,477 sqft Single Family on 0.00 Acres

Secord, Edmonton, AB

Discover this stunning 2018-built, almost 1500 sq. ft. 2-storey home in the vibrant Secord neighbourhood. Nestled in a family-friendly community with parks, schools, and all amenities nearby, this modern gem offers the perfect blend of style and convenience. Featuring a double attached garage, sleek laminate flooring, and a gourmet kitchen with stainless appliances, granite countertops, ceiling-high cabinets, a breakfast bar, and a walk-in pantry. Upstairs, the primary bedroom has walk-in closet with double sink and bidet in the ensuite. Also upstairs is two more bedrooms and the main bath. Enjoy a huge raised back deck, new fence, and electronic locks for added security. The unfinished basement is a blank canvas, awaiting the new owner's inspirationâ€"perfect for a custom rec room or home gym! Ideal for families seeking a move-in-ready home in a thriving, welcoming community.

Built in 2018

## **Community Information**

| Address           | 22820 94b Avenue                                                                                                     |  |
|-------------------|----------------------------------------------------------------------------------------------------------------------|--|
| Area              | Edmonton                                                                                                             |  |
| Subdivision       | Secord                                                                                                               |  |
| City              | Edmonton                                                                                                             |  |
| County            | ALBERTA                                                                                                              |  |
| Province          | AB                                                                                                                   |  |
| Postal Code       | T5T 7B3                                                                                                              |  |
| Amenities         |                                                                                                                      |  |
| Amenities         | Deck, Detectors Smoke, Exterior Walls- 2"x6", Hot Water Natural Gas, No Smoking Home, Vinyl Windows                  |  |
| Parking           | Double Garage Attached                                                                                               |  |
| Interior          |                                                                                                                      |  |
| Interior Features | ensuite bathroom                                                                                                     |  |
| Appliances        | Dishwasher-Built-In, Dryer, Garage Control, Refrigerator, Stove-Electric, Washer, Window Coverings                   |  |
| Heating           | Forced Air-1, Natural Gas                                                                                            |  |
| Stories           | 2                                                                                                                    |  |
| Has Basement      | Yes                                                                                                                  |  |
| Basement          | Full, Unfinished                                                                                                     |  |
| Exterior          |                                                                                                                      |  |
| Exterior          | Wood, Vinyl                                                                                                          |  |
| Exterior Features | Back Lane, Fenced, Golf Nearby, Playground Nearby, Public Transportation, Schools, Shopping Nearby, Vegetable Garden |  |
| Roof              | Asphalt Shingles                                                                                                     |  |
| Construction      | Wood, Vinyl                                                                                                          |  |
| Foundation        | Concrete Perimeter                                                                                                   |  |