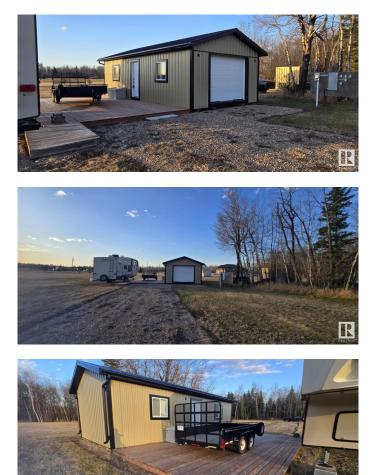

### \$114,900

0 Bedroom, 0.00 Bathroom, Rural on 2.97 Acres

Lake Country Estates, Rural Athabasca County, AB

**BOYLE ACREAGE FOR SALE - 2.97 ACRES!** Powered acreage, located just a few minutes west of Boyle, here in the 'Lake Country Estates' subdivision. 32x16 garage could be used as a cabin maybe, with a large deck to park an RV next to, and enjoy the sunsets. Included is a storage shed, metal seacan, sewer and water totes, and last but not least, a zero-turn lawnmower. There is a gravel driveway in, and there is underground power to a power box for RV hookup and plugins. Both garage and shed are wired-in for power. Just a few minutes drive to Boyle for all your amenities, and Skeleton Lake is only 10 minutes away, plus several other nearby lakes to enjoy.. here in lake country. You could just use this during the warmer months, but this lot IS on the k-12 school bus route, so it is great for growing families. Just enjoy for the summer and fall, or build your dream just a few minutes west of town. Don't miss out!