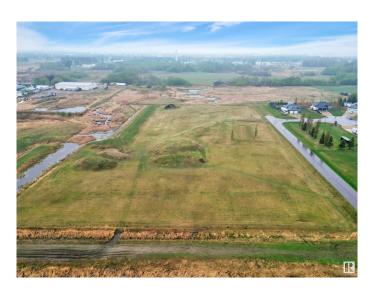

#### \$299,000

0 Bedroom, 0.00 Bathroom, Land Commercial on 0.00 Acres

Annexation - 92, Wetaskiwin, AB

The perfect opportunity to Develop in Wetaskiwin! Lots of opportunity with this land of 6.84 Acres! Zoning is Direct Control, Have similar Estate Homes with in the same area or pitch your new idea to the City of Wetaskiwin! Possibilities are Endless