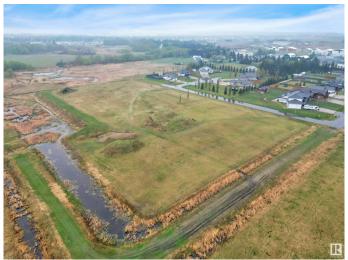

#### \$299,000

0 Bedroom, 0.00 Bathroom, Land Commercial on 0.00 Acres

Annexation - 92, Wetaskiwin, AB

The perfect opportunity to Develop in Wetaskiwin! Lots of opportunity with this land of 6.84 Acres! Zoning is Direct Control, Have similar Estate Homes with in the same area or pitch your new idea to the City of Wetaskiwin! Possibilities are Endless