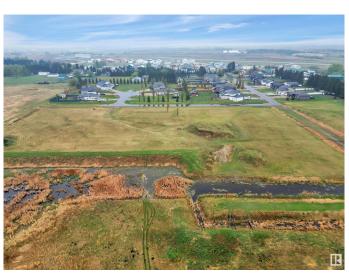

#### \$299,000

0 Bedroom, 0.00 Bathroom, Land Commercial on 0.00 Acres

Annexation - 92, Wetaskiwin, AB

The perfect opportunity to Develop in Wetaskiwin! Lots of opportunity with this land of 6.84 Acres! Zoning is Direct Control, Have similar Estate Homes with in the same area or pitch your new idea to the City of Wetaskiwin! Possibilities are Endless