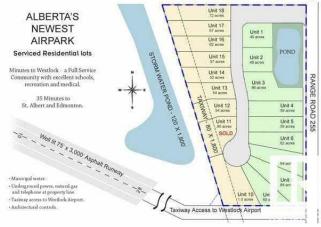

#### \$75,000

0 Bedroom, 0.00 Bathroom, Rural on 0.59 Acres

Crosswind Landing, Rural Westlock County, AB

What a beautiful spot to build your dream home in Westlock County's upscale architecturally controlled sub-division from .14 acres to 1 acre in size that have municipal water, underground power, gas and telephone to each lot. These lots have aircraft access to Westlock Airport and it's an easy commute to Edmonton (35 minutes to St. Albert) or points north . Adjacent to Rainbow Park just 4 1/2 miles from town. Large ponds with wildlife (largest is 1800 ft long for kayak/canoeing), 1000 lovely, planted trees (2014) including Lilac, Golden Willow, Red Osier Dogwood & Laurel Leaf Willows surround the sub-division and embrace the entryway. Westlock is a full service community with modern hospital, public & private schools, shopping & recreational facilities, 18 hole golf and 15 minutes to Tawatinaw Ski hill with downhill. snowboard, tubing & cross-country skiing. Country living at it's finest. GST may apply.

#### Westlock's Most Exclusive Upscale Community

## Exterior

Exterior Features Level Land, Schools, Shopping Nearby, Ski Hill Nearby, Stream/Pond