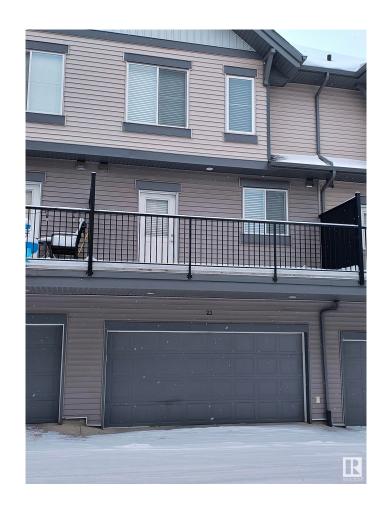

## \$355,000

3 Bedroom, 2.50 Bathroom, 1,483 sqft Condo / Townhouse on 0.00 Acres

Walker, Edmonton, AB

Welcome to Southern Springs in SW Edmonton, where comfort meets convenience in this 2011-built, 1,453 sq ft, 3-bedroom townhouse with a double attached garage and lake views from the balcony. Three finished levels offering ample space for living and entertaining. Modern kitchen with plenty of cabinet storage and stainless kitchen appliances. Expansive living and dining rooms with access to a large deck for a gas BBQ hookup. Ground floor flex space perfect for a home office plus direct garage access. Southern Spring offers privacy, secured parking, and visitor parking in a well-maintained complex. Close to parks, schools, shopping, public transit, and all essential amenities

Condo / Townhouse Type

Sub-Type Townhouse

Style 3 Storey Status Active

**Community Information** 

23 655 Watt Boulevard Address

Area Edmonton

Subdivision Walker

City Edmonton County **ALBERTA** 