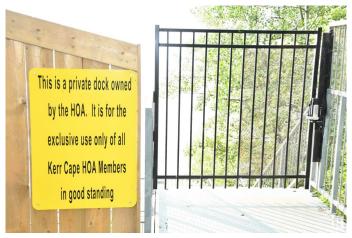

### \$149,900

0 Bedroom, 0.00 Bathroom, Rural on 2.50 Acres

Kerr Cape Estates, Rural Leduc County, AB

A RARITY! Opportunities like this don't come very often! 2.5 ACRES OF TREED PRIVACY IN KERR CAPE ESTATES which is a locality in Sundance Beach and situated nearby to the villages of Sundance and Itaska Beach. Located one block off the lake with members (for a HOA fee) having access to a private beach, community dock and boat slip. Carve out your spot on this fully treed property and enjoy lake style living! Quick possession can be yours.