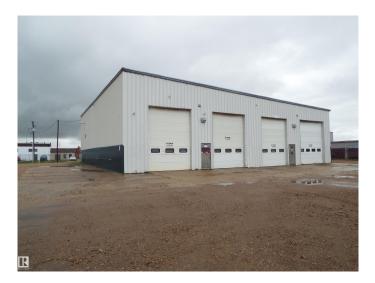

# \$1,400,000

0 Bedroom, 0.00 Bathroom, Industrial on 0.00 Acres

East Industrial\_LEDU, Leduc, AB

Total of 7521 sq ft on 1.31 acres. Steel frame 6400 sq ft shop, three 12 x 16 ft overhead doors and one 14 x 16 ft overhead door. Radiant tube heaters, fenced yard (except for cross fence with adjoining property which is also for sale). 1131 sq ft of office space with 4 individual offices & boardroom, separate heating system with air conditioning. Well packed gravel yard, able to drive tractor trailer around the shop with two gates. Immediate occupancy available. Adjoining parcel of 1.3 acres with 9100 sq ft building also for sale. E4433229.

#### Exterior

| Exterior     | Metal, Steel Frame |
|--------------|--------------------|
| Construction | Metal, Steel Frame |