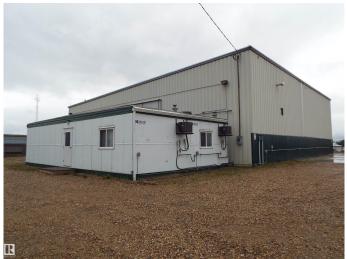

# \$1,400,000

0 Bedroom, 0.00 Bathroom, Industrial on 0.00 Acres

East Industrial\_LEDU, Leduc, AB

Total of 7521 sq ft on 1.31 acres. Steel frame 6400 sq ft shop, three 12 x 16 ft overhead doors and one 14 x 16 ft overhead door. Radiant tube heaters, fenced yard (except for cross fence with adjoining property which is also for sale). 1131 sq ft of office space with 4 individual offices & boardroom, separate heating system with air conditioning. Well packed gravel yard, able to drive tractor trailer around the shop with two gates. Immediate occupancy available. Adjoining parcel of 1.3 acres with 9100 sq ft building also for sale. E4433229.

#### Exterior

| Exterior     | Metal, Steel Frame |
|--------------|--------------------|
| Construction | Metal, Steel Frame |