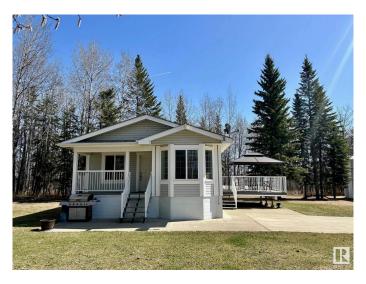

### \$650,000

3 Bedroom, 2.00 Bathroom, 1,200 sqft Rural on 3.00 Acres

Larkspur\_WEST, Rural Westlock County, AB

This is a beautiful property near Long Island Lake. If sitting on the balcony you might see some wildlife passing by. The property is sitting on a historic site (Old Larkspur School). A shop of 60 ft by 40 ft with two overhead door of 12 ft by 14 ft, equipped with vehicle hoist, tires changing machine, tires balancing machine, compressor, transmission jack, a mezzanine and all furniture in the living area.

#### **Amenities**

Features Deck, Hot Water Instant, Hot Water Natural Gas, No Smoking Home,

Parking-Plug-Ins, Parking-Visitor, Smart/Program. Thermostat