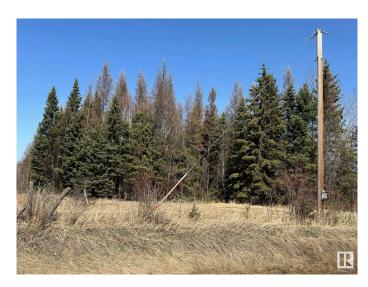

### \$295,000

0 Bedroom, 0.00 Bathroom, Rural on 148.95 Acres

None, Rural Thorhild County, AB

Beautiful 149 Acres of rolling land in Thorhild County with many great building sites for a walkout home. Approximately 100 acres is cleared and planted to hay with the rest large, mature forest. There is both a dugout and a natural pond on the land. Lots of wildlife in the area. Use as your weekend getaway, build your dream home and start your farm, or rent the hay land out and use for hunting. Power line runs along both sides of this quarter. Good possibility of subdividing into a few smaller parcels with County approval. Located just under an hour to north Edmonton. Asking price is plus gst.