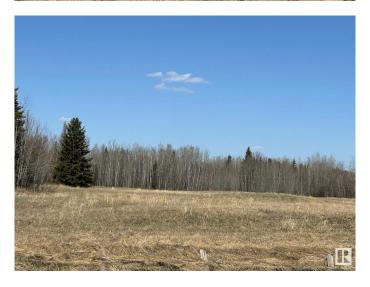

### \$295,000

0 Bedroom, 0.00 Bathroom, Rural on 148.95 Acres

None, Rural Thorhild County, AB

Beautiful 149 Acres of rolling land in Thorhild County with many great building sites for a walkout home. Approximately 100 acres is cleared and planted to hay with the rest large, mature forest. There is both a dugout and a natural pond on the land. Lots of wildlife in the area. Use as your weekend getaway, build your dream home and start your farm, or rent the hay land out and use for hunting. Power line runs along both sides of this quarter. Good possibility of subdividing into a few smaller parcels with County approval. Located just under an hour to north Edmonton. Asking price is plus gst.