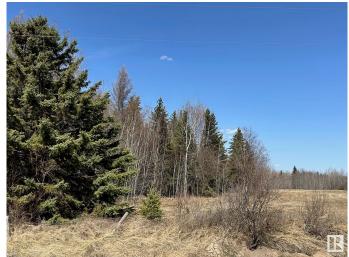

### \$295,000

0 Bedroom, 0.00 Bathroom, Rural on 148.95 Acres

None, Rural Thorhild County, AB

Beautiful 149 Acres of rolling land in Thorhild County with many great building sites for a walkout home. Approximately 100 acres is cleared and planted to hay with the rest large, mature forest. There is both a dugout and a natural pond on the land. Lots of wildlife in the area. Use as your weekend getaway, build your dream home and start your farm, or rent the hay land out and use for hunting. Power line runs along both sides of this quarter. Good possibility of subdividing into a few smaller parcels with County approval. Located just under an hour to north Edmonton. Asking price is plus gst.