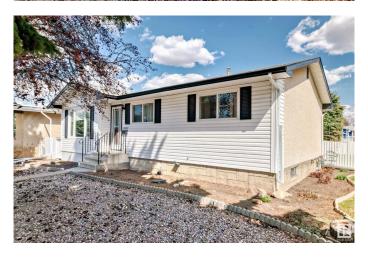

## \$449.900

4 Bedroom, 2.00 Bathroom, 1,055 sqft Single Family on 0.00 Acres

Kilkenny, Edmonton, AB

Location, location - Over 6600 sq. ft. (approx. 60' x 110') corner lot, across from J. A. Fife elementary school and huge park! Extremely well maintained and updated 3 + 1 bedroom bungalow with 2 bathrooms. Shingles and windows 2015, new kitchen cabinets and dishwasher 2017, main floor & basement bathrooms. Fenced yard with large garden, shed and 22' x 24' double garage. Low maintenance front yard. This lot is also an excellent location for afterschool care or redevelopment for multifamily. Seller to provide Title Insurance in lieu of RPR & Compliance.

### **Exterior**

Exterior Wood, Stucco, Vinyl

Exterior Features Back Lane, Corner Lot, Fenced, Flat Site, Landscaped, Low

Maintenance Landscape, Paved Lane, Playground Nearby, Schools,

**Shopping Nearby** 