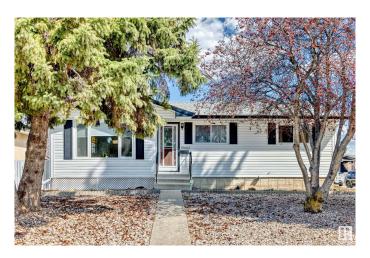

## \$449.900

4 Bedroom, 2.00 Bathroom, 1,055 sqft Single Family on 0.00 Acres

Kilkenny, Edmonton, AB

Location, location - Over 6600 sq. ft. (approx. 60' x 110') corner lot, across from J. A. Fife elementary school and huge park! Extremely well maintained and updated 3 + 1 bedroom bungalow with 2 bathrooms. Shingles and windows 2015, new kitchen cabinets and dishwasher 2017, main floor & basement bathrooms. Fenced yard with large garden, shed and 22' x 24' double garage. Low maintenance front yard. This lot is also an excellent location for afterschool care or redevelopment for multifamily. Seller to provide Title Insurance in lieu of RPR & Compliance.

### **Essential Information**

MLS® # E4433123 Price \$449,900

Bedrooms 4

Bathrooms 2.00

Full Baths 2

Square Footage 1,055 Acres 0.00 Year Built 1969

Type Single Family

Sub-Type Detached Single Family