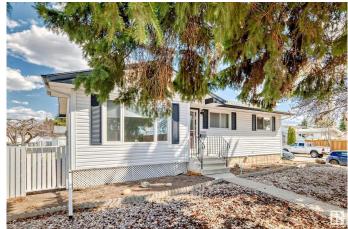

## \$449.900

4 Bedroom, 2.00 Bathroom, 1,055 sqft Single Family on 0.00 Acres

Kilkenny, Edmonton, AB

Location, location - Over 6600 sq. ft. (approx. 60' x 110') corner lot, across from J. A. Fife elementary school and huge park! Extremely well maintained and updated 3 + 1 bedroom bungalow with 2 bathrooms. Shingles and windows 2015, new kitchen cabinets and dishwasher 2017, main floor & basement bathrooms. Fenced yard with large garden, shed and 22' x 24' double garage. Low maintenance front yard. This lot is also an excellent location for afterschool care or redevelopment for multifamily. Seller to provide Title Insurance in lieu of RPR & Compliance.

## **Amenities**

Amenities No Smoking Home, Patio, Vinyl Windows

Parking Spaces 4

Parking Double Garage Detached

Interior

Appliances Dishwasher-Built-In, Dryer, Garage Control, Garage Opener, Microwave

Hood Fan, Refrigerator, Stove-Electric, Vacuum System Attachments,