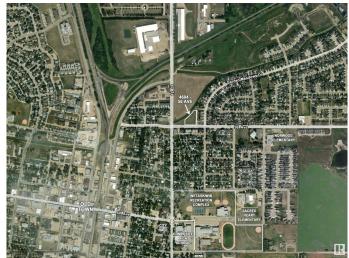

#### \$735,000

0 Bedroom, 0.00 Bathroom, Land Commercial on 0.00 Acres

Garden Meadows, Wetaskiwin, AB

Rare development opportunity. 1.33 Acres of high-density multi-family development land zoned R4 allowing up to 6 storeys of development in the Northeast quadrant of Wetaskiwin's Garden Meadows subdivision. The October 2024 CMHC rental market summary notes a 2.4% vacancy rate, with recent population growth since the census of 12,594 in 2021. The city has lacked new multi-unit housing options in recent years. Wetaskiwin's economy is driven by a mix of agriculture, manufacturing and warehousing, with a retail sector. Recent growth has seen 42 new business openings in 2023, and 27 business openings in 2024 adding new employment. The site is well positioned within walking distance to Norwood Elementary, Wetaskiwin Composite High School, Wetaskiwin Recreation Complex, and 50th Ave, the main avenue serving Wetaskiwin's Old Town where you'll find City Hall, rich with heritage, amenities, and services. The Garden Meadows neighbourhood is known as the newer & quieter side of Wetaskiwin containing new SF homes.

## **Community Information**

Address 4604 56 Avenue

Area Wetaskiwin

Subdivision Garden Meadows

City Wetaskiwin
County ALBERTA

Province AB

Postal Code T9A 3S5