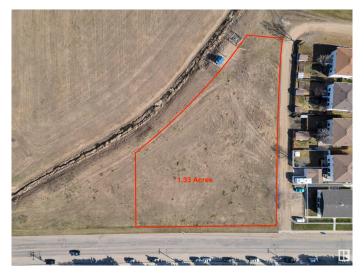

#### \$735,000

0 Bedroom, 0.00 Bathroom, Land Commercial on 0.00 Acres

Garden Meadows, Wetaskiwin, AB

Rare development opportunity. 1.33 Acres of high-density multi-family development land zoned R4 allowing up to 6 storeys of development in the Northeast quadrant of Wetaskiwin's Garden Meadows subdivision. The October 2024 CMHC rental market summary notes a 2.4% vacancy rate, with recent population growth since the census of 12,594 in 2021. The city has lacked new multi-unit housing options in recent years. Wetaskiwin's economy is driven by a mix of agriculture, manufacturing and warehousing, with a retail sector. Recent growth has seen 42 new business openings in 2023, and 27 business openings in 2024 adding new employment. The site is well positioned within walking distance to Norwood Elementary, Wetaskiwin Composite High School, Wetaskiwin Recreation Complex, and 50th Ave, the main avenue serving Wetaskiwin's Old Town where you'll find City Hall, rich with heritage, amenities, and services. The Garden Meadows neighbourhood is known as the newer & quieter side of Wetaskiwin containing new SF homes.